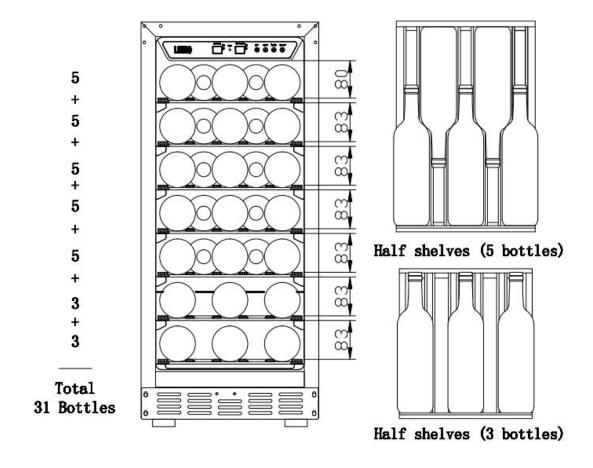

# **Specification Detail of Model LW33S**

| Specification                                          |                                           |  |
|--------------------------------------------------------|-------------------------------------------|--|
| Product Model                                          | LW33S                                     |  |
| Storage Capacity                                       | 2.8 cubic feet                            |  |
| Overall Wine Bottle Capacity (750ml Standard Bordeaux) | 31                                        |  |
| Installation Type                                      | built-in or freestanding                  |  |
| Color/Finish                                           | black cabinet                             |  |
| Primary Material                                       | metal, stainless steal, glass, wood, wire |  |
| Door Style                                             | double pane, tinted                       |  |
| Cooling System                                         | compressor                                |  |
| Defrost System                                         | frost free                                |  |
| Anti-Vibration Technology                              | Yes                                       |  |
| Ventilation Location                                   | Front                                     |  |
| Fan Type                                               | Interior                                  |  |
| Humidity Control                                       | >65%                                      |  |
| Integrated Lock                                        | Yes                                       |  |
| Quiet Operation                                        | 42 dB                                     |  |
| Stain Resistant                                        | antirust coat                             |  |
| Odor Resistant                                         | activated carbon filter                   |  |
| Leak-proof                                             | water pan                                 |  |
| Voltage                                                | 110-120 volts                             |  |
| Frequency                                              | 60Hz                                      |  |
| Amperage                                               | 1.3 amperes                               |  |
| Country of Origin                                      | China                                     |  |
| Refrigerant                                            | R600a                                     |  |
| Interior Light                                         | Yes                                       |  |
| Bulb Type                                              | white LED                                 |  |
| Adjustable Feet                                        | Yes (From 0 to 0.4 Inch)                  |  |
| Temperature Specification                              |                                           |  |
| Temperature Zones                                      | single zone                               |  |
| Overall Minimum Temperature                            | 41 degrees F                              |  |
| Overall Maximum Temperature                            | 64 degrees F                              |  |
| Wine Bottle Capacity                                   | 31                                        |  |
| Temperature Display Type                               | touch screen                              |  |
| Doors                                                  |                                           |  |

### **Storage Capacity**

# LW33S

The bottle capacity is for standard Bordeaux 750ml bottles which are approximately 2.75" in diameter. Storing large and/or oddly shaped bottles (including champagne and sparkling wine bottles) should remove at least 1 shelf (shelves is removable) and will decrease the number of bottles you are able to store in your wine cooler.