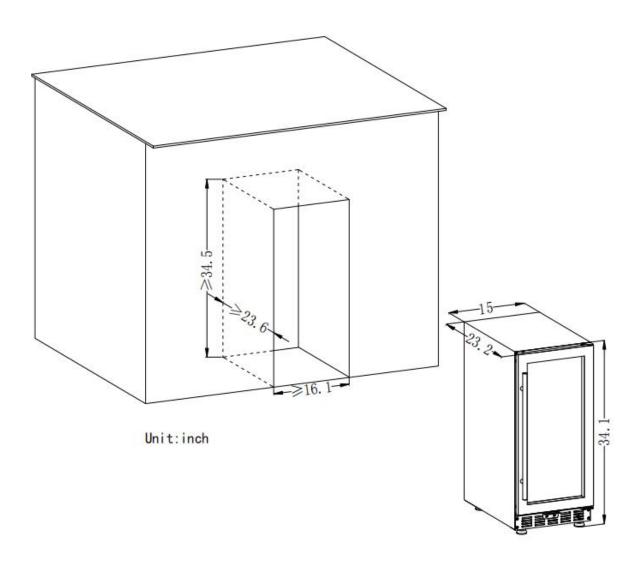

| Door Handle Design                             | external                      |  |
|------------------------------------------------|-------------------------------|--|
| Door Swing Orientation                         | left                          |  |
| Number of Doors                                | 1                             |  |
| Door Material                                  | tempered glass                |  |
| Door Material Details                          | tinted double pane            |  |
| Door Color/Finish                              | stainless steel               |  |
| Door Opening Degree to Slide out Shelves       | >100°                         |  |
| UV Resistant                                   | Yes                           |  |
| Door Reversible                                | No                            |  |
| Shelves                                        |                               |  |
| Adjustable Shelves to different heights        | No                            |  |
| Number of Shelves                              | 5 full shelves + 2 half shelf |  |
| Shelve Material                                | beech wood                    |  |
| Shelves slide out degree                       | 75%                           |  |
| Full shelve size (Width x Depth x Height)      | 11.6x17.7x0.8inches           |  |
| Half shelve size (Width x Depth x Height)      | 11.7x12.6x0.8inches           |  |
| Certifications Listings&Approvals              |                               |  |
| ETL Listed                                     | Yes                           |  |
| ISO 9001 Certified                             | Yes                           |  |
| Unit Dimension and Weight                      |                               |  |
| Overall Height - Top to Bottom                 | 34.1 inches                   |  |
| Overall Width - Side to Side                   | 15.0 inches                   |  |
| Overall Depth - Front to Back                  | 24.9 inches                   |  |
| Depth -Excluding Handles                       | 23.2 inches                   |  |
| Interior Height - Top to Bottom                | 28.0 inches                   |  |
| Interior Width - Side to Side                  | 12.4 inches                   |  |
| Interior Depth - Front to Back                 | 18.0 inches                   |  |
| Door Height - Top to Bottom                    | 30.0 inches                   |  |
| Door Width - Side to Side                      | 15.0 inches                   |  |
| Door Depth - Front to Back                     | 0.9 inches                    |  |
| Depth With Door Open at 90 Degrees             | 37.2 inches                   |  |
| Cutout Width - Side to Side                    | 16.1 inches                   |  |
| Cutout Depth - Front to Back                   | 23.6 inches                   |  |
| Cutout Height - Top to Bottom                  | 34.5 inches                   |  |
| Overall Product Weight Net Weight              | 73.9 Lbs                      |  |
| Shipping Weight without Pallet                 | 85.1 Lbs                      |  |
| Shipping Height - Top to Bottom without Pallet | 37.2 inches                   |  |
| Shipping Width - Side to Side                  | 19.1 inches                   |  |
|                                                |                               |  |
| Shipping Depth - Front to Back                 | 28.9 inches                   |  |

## The Smallest Space Left for Installing LW33S