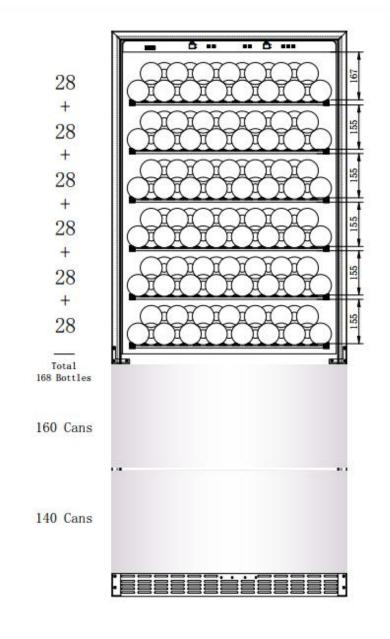

## **Storage Capacity**

The bottle capacity is for standard Bordeaux 750ml bottles which are approximately 2.75" in diameter. Storing large and/or oddly shaped bottles (including champagne and sparkling wine bottles) should remove at least 1 shelf (shelves is removable) and will decrease the number of bottles you are able to store in your wine cooler.