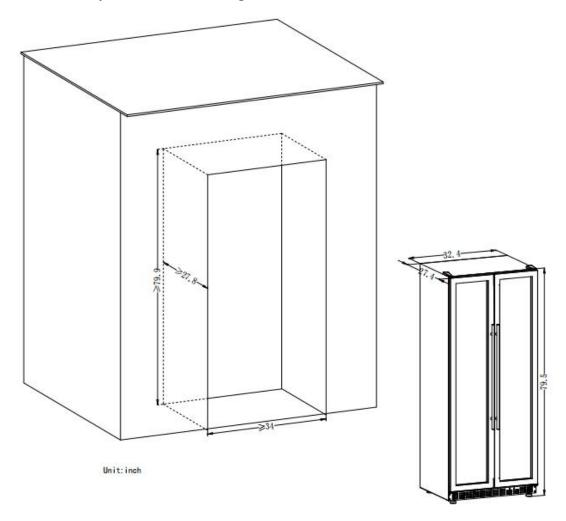

| Door Swing Orientation                      | center                         |  |
|---------------------------------------------|--------------------------------|--|
| Number of Doors                             | 2                              |  |
| Door Material                               | tempered glass                 |  |
| Door Material Details                       | tinted double pane             |  |
| Door Color/Finish                           | stainless steel                |  |
| Door Opening Degree to Slide out Shelves    | >90°                           |  |
| UV Resistant                                | Yes                            |  |
| Door Reversible                             | No                             |  |
| Shelves                                     |                                |  |
| Adjustable Shelves to different heights     | No                             |  |
| Number of Shelves                           | 16 full shelves + 1 half shelf |  |
| Shelve Material                             | beech wood                     |  |
| Shelves slide out degree                    | 75%                            |  |
| Full shelve size (Width x Depth x Height)   | 27.9x21.7x1.5inches            |  |
| Half shelve size (Width x Depth x Height)   | 27.8x16.5x1.5inches            |  |
| Certifications Listings&Approvals           |                                |  |
| ETL Listed                                  | Yes                            |  |
| ISO 9001 Certified                          | Yes                            |  |
| Unit Dimension and Weight                   |                                |  |
| Overall Height - Top to Bottom              | 79.5 inches                    |  |
| Overall Width - Side to Side                | 32.4 inches                    |  |
| Overall Depth - Front to Back               | 29.1 inches                    |  |
| Depth -Excluding Handles                    | 27.4 inches                    |  |
| Interior Height - Top to Bottom             | 71.7 inches                    |  |
| Interior Width - Side to Side               | 29.5 inches                    |  |
| Interior Depth - Front to Back              | 22.0 inches                    |  |
| Door Height - Top to Bottom                 | 73.6 inches                    |  |
| Door Width - 1 Piece                        | 32.4 inches                    |  |
| Door Depth - Front to Back                  | 1.3 inches                     |  |
| Depth With Door Open at 90 Degrees          | 43.9 inches                    |  |
| Cutout Width - Side to Side                 | 34 inches                      |  |
| Cutout Depth - Front to Back                | 27.8 inches                    |  |
| Cutout Height - Top to Bottom               | 79.9 inches                    |  |
| Overall Product Weight Net Weight           | 304 Lbs                        |  |
| Shipping Weight with Pallet                 | 373.5 Lbs                      |  |
| Shipping Height - Top to Bottom with Pallet | 90.1 inches                    |  |
| Shipping Width - Side to Side               | 35.4 inches                    |  |
| Shipping Depth - Front to Back              | 32.1 inches                    |  |
| Installation and Usage                      |                                |  |
| Installation Required                       | No                             |  |

## The Smallest Space Left for Installing LW328SD