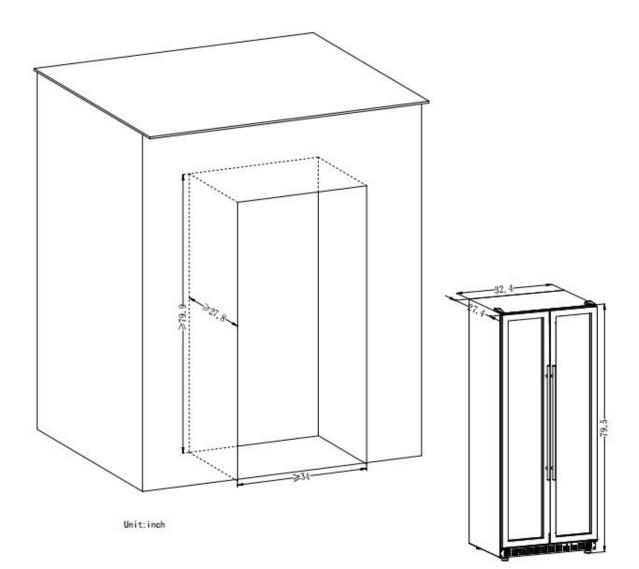

## The Smallest Space Left for Installing LW328DD

| Second Zone Minimum Temperature           | 54 degrees F                   |
|-------------------------------------------|--------------------------------|
| Second Zone Maximum Temperature           | 64 degrees F                   |
| Wine Bottle Capacity                      | 255                            |
| Temperature Display Type                  | touch screen                   |
| Doors                                     |                                |
| Door Handle Design                        | external                       |
| Door Swing Orientation                    | center                         |
| Number of Doors                           | 2                              |
| Door Material                             | tempered glass                 |
| Door Material Details                     | tinted double pane             |
| Door Color/Finish                         | stainless steel                |
| Door Opening Degree to Slide out Shelves  | >90°                           |
| UV Resistant                              | Yes                            |
| Door Reversible                           | No                             |
| Shelves                                   |                                |
| Adjustable Shelves to different heights   | No                             |
| Number of Shelves                         | 15 full shelves + 1 half shelf |
| Shelve Material                           | beech wood                     |
| Shelves slide out degree                  | 75%                            |
| Full shelve size (Width x Depth x Height) | 27.9x21.7x1.5inches            |
| Half shelve size (Width x Depth x Height) | 27.8x16.5x1.5inches            |
| Certifications Listings&Approvals         |                                |
| ETL Listed                                | Yes                            |
| ISO 9001 Certified                        | Yes                            |
| Unit Dimension and Weight                 |                                |
| Overall Height - Top to Bottom            | 79.5 inches                    |
| Overall Width - Side to Side              | 32.4 inches                    |
| Overall Depth - Front to Back             | 29.1 inches                    |
| Depth -Excluding Handles                  | 27.4 inches                    |
| Interior Height - Top to Bottom           | 71.7 inches                    |
| Interior Width - Side to Side             | 29.5 inches                    |
| Interior Depth - Front to Back            | 22.0 inches                    |
| Door Height - Top to Bottom               | 73.6 inches                    |
| Door Width - 1 Piece                      | 32.4 inches                    |
| Door Depth - Front to Back                | 1.3 inches                     |
| Depth With Door Open at 90 Degrees        | 43.9 inches                    |
| Cutout Width - Side to Side               | 34 inches                      |
| Cutout Depth - Front to Back              | 27.8 inches                    |
| Cutout Height - Top to Bottom             | 79.9 inches                    |
| Overall Product Weight Net Weight         | 315 Lbs                        |