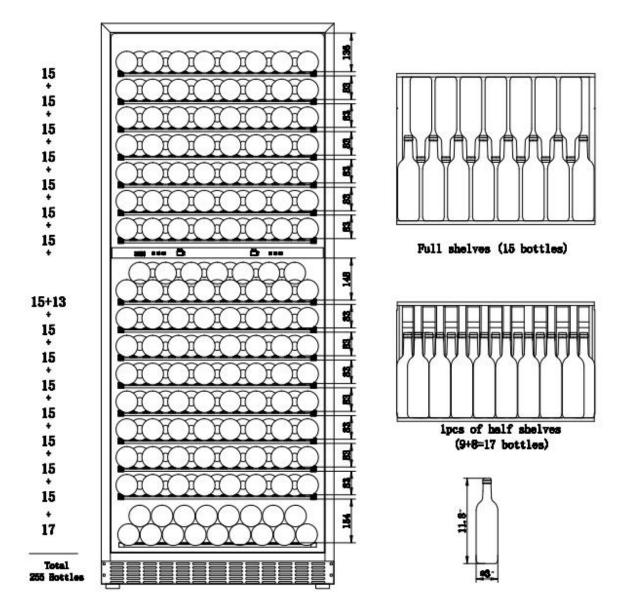

### **Storage Capacity**

#### LW328DD

The bottle capacity is for standard Bordeaux 750ml bottles which are approximately 2.75" in diameter. Storing large and/or oddly shaped bottles (including champagne and sparkling wine bottles) should remove at least 1 shelf (shelves is removable) and will decrease the number of bottles you are able to store in your wine cooler.

| Second Zone Minimum Temperature           | 54 degrees F                   |
|-------------------------------------------|--------------------------------|
| Second Zone Maximum Temperature           | 64 degrees F                   |
| Wine Bottle Capacity                      | 255                            |
| Temperature Display Type                  | touch screen                   |
| Doors                                     |                                |
| Door Handle Design                        | external                       |
| Door Swing Orientation                    | center                         |
| Number of Doors                           | 2                              |
| Door Material                             | tempered glass                 |
| Door Material Details                     | tinted double pane             |
| Door Color/Finish                         | stainless steel                |
| Door Opening Degree to Slide out Shelves  | >90°                           |
| UV Resistant                              | Yes                            |
| Door Reversible                           | No                             |
| Shelves                                   |                                |
| Adjustable Shelves to different heights   | No                             |
| Number of Shelves                         | 15 full shelves + 1 half shelf |
| Shelve Material                           | beech wood                     |
| Shelves slide out degree                  | 75%                            |
| Full shelve size (Width x Depth x Height) | 27.9x21.7x1.5inches            |
| Half shelve size (Width x Depth x Height) | 27.8x16.5x1.5inches            |
| Certifications Listings&Approvals         |                                |
| ETL Listed                                | Yes                            |
| ISO 9001 Certified                        | Yes                            |
| Unit Dimension and Weight                 |                                |
| Overall Height - Top to Bottom            | 79.5 inches                    |
| Overall Width - Side to Side              | 32.4 inches                    |
| Overall Depth - Front to Back             | 29.1 inches                    |
| Depth -Excluding Handles                  | 27.4 inches                    |
| Interior Height - Top to Bottom           | 71.7 inches                    |
| Interior Width - Side to Side             | 29.5 inches                    |
| Interior Depth - Front to Back            | 22.0 inches                    |
| Door Height - Top to Bottom               | 73.6 inches                    |
| Door Width - 1 Piece                      | 32.4 inches                    |
| Door Depth - Front to Back                | 1.3 inches                     |
| Depth With Door Open at 90 Degrees        | 43.9 inches                    |
| Cutout Width - Side to Side               | 34 inches                      |
| Cutout Depth - Front to Back              | 27.8 inches                    |
| Cutout Height - Top to Bottom             | 79.9 inches                    |
| Overall Product Weight Net Weight         | 315 Lbs                        |