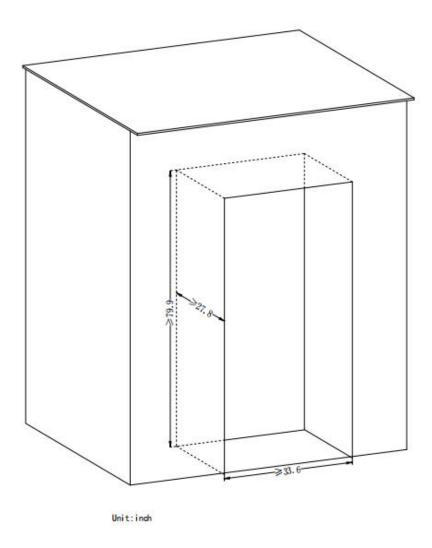

## The Smallest Space Left for Installing LW321S

| Door Swing Orientation                      | left                           |  |
|---------------------------------------------|--------------------------------|--|
| Number of Doors                             | 1                              |  |
| Door Material                               | tempered glass                 |  |
| Door Material Details                       | tinted double pane             |  |
| Door Color/Finish                           | stainless steel                |  |
| Door Opening Degree to Slide out Shelves    | >90°                           |  |
| UV Resistant                                | Yes                            |  |
| Door Reversible                             | No                             |  |
| Shelves                                     |                                |  |
| Adjustable Shelves to different heights     | No                             |  |
| Number of Shelves                           | 16 full shelves + 1 half shelf |  |
| Shelve Material                             | beech wood                     |  |
| Shelves slide out degree                    | 75%                            |  |
| Full shelve size (Width x Depth x Height)   | 27.9x21.7x1.5inches            |  |
| Half shelve size (Width x Depth x Height)   | 27.8x16.5x1.5inches            |  |
| Certifications Listings&Approvals           |                                |  |
| ETL Listed                                  | Yes                            |  |
| ISO 9001 Certified                          | Yes                            |  |
| Unit Dimension and Weight                   |                                |  |
| Overall Height - Top to Bottom              | 79.5 inches                    |  |
| Overall Width - Side to Side                | 32.4 inches                    |  |
| Overall Depth - Front to Back               | 29.1 inches                    |  |
| Depth -Excluding Handles                    | 27.4 inches                    |  |
| Interior Height - Top to Bottom             | 71.7 inches                    |  |
| Interior Width - Side to Side               | 29.5 inches                    |  |
| Interior Depth - Front to Back              | 22.0 inches                    |  |
| Door Height - Top to Bottom                 | 74.0 inches                    |  |
| Door Width - Side to Side                   | 32.4 inches                    |  |
| Door Depth - Front to Back                  | 1.6 inches                     |  |
| Depth With Door Open at 90 Degrees          | 58.7 inches                    |  |
| Cutout Width - Side to Side                 | 33.6 inches                    |  |
| Cutout Depth - Front to Back                | 27.8 inches                    |  |
| Cutout Height - Top to Bottom               | 79.9 inches                    |  |
| Overall Product Weight Net Weight           | 304 Lbs                        |  |
| Shipping Weight with Pallet                 | 373.5 Lbs                      |  |
| Shipping Height - Top to Bottom with Pallet | 90.1 inches                    |  |
| Shipping Width - Side to Side               | 35.4 inches                    |  |
| Shipping Depth - Front to Back              | 32.1 inches                    |  |
| Installation and Usage                      |                                |  |
|                                             |                                |  |