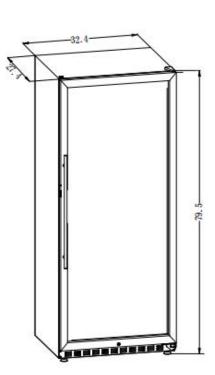

| Door Swing Orientation                      | left                           |  |
|---------------------------------------------|--------------------------------|--|
| Number of Doors                             | 1                              |  |
| Door Material                               | tempered glass                 |  |
| Door Material Details                       | tinted double pane             |  |
| Door Color/Finish                           | stainless steel                |  |
| Door Opening Degree to Slide out Shelves    | >90°                           |  |
| UV Resistant                                | Yes                            |  |
| Door Reversible                             | No                             |  |
| Shelves                                     |                                |  |
| Adjustable Shelves to different heights     | No                             |  |
| Number of Shelves                           | 16 full shelves + 1 half shelf |  |
| Shelve Material                             | beech wood                     |  |
| Shelves slide out degree                    | 75%                            |  |
| Full shelve size (Width x Depth x Height)   | 27.9x21.7x1.5inches            |  |
| Half shelve size (Width x Depth x Height)   | 27.8x16.5x1.5inches            |  |
| Certifications Listings&Approvals           |                                |  |
| ETL Listed                                  | Yes                            |  |
| ISO 9001 Certified                          | Yes                            |  |
| Unit Dimension and Weight                   |                                |  |
| Overall Height - Top to Bottom              | 79.5 inches                    |  |
| Overall Width - Side to Side                | 32.4 inches                    |  |
| Overall Depth - Front to Back               | 29.1 inches                    |  |
| Depth -Excluding Handles                    | 27.4 inches                    |  |
| Interior Height - Top to Bottom             | 71.7 inches                    |  |
| Interior Width - Side to Side               | 29.5 inches                    |  |
| Interior Depth - Front to Back              | 22.0 inches                    |  |
| Door Height - Top to Bottom                 | 74.0 inches                    |  |
| Door Width - Side to Side                   | 32.4 inches                    |  |
| Door Depth - Front to Back                  | 1.6 inches                     |  |
| Depth With Door Open at 90 Degrees          | 58.7 inches                    |  |
| Cutout Width - Side to Side                 | 33.6 inches                    |  |
| Cutout Depth - Front to Back                | 27.8 inches                    |  |
| Cutout Height - Top to Bottom               | 79.9 inches                    |  |
| Overall Product Weight Net Weight           | 304 Lbs                        |  |
| Shipping Weight with Pallet                 | 373.5 Lbs                      |  |
| Shipping Height - Top to Bottom with Pallet | 90.1 inches                    |  |
| Shipping Width - Side to Side               | 35.4 inches                    |  |
| Shipping Depth - Front to Back              | 32.1 inches                    |  |
| Installation and Usage                      |                                |  |
|                                             |                                |  |