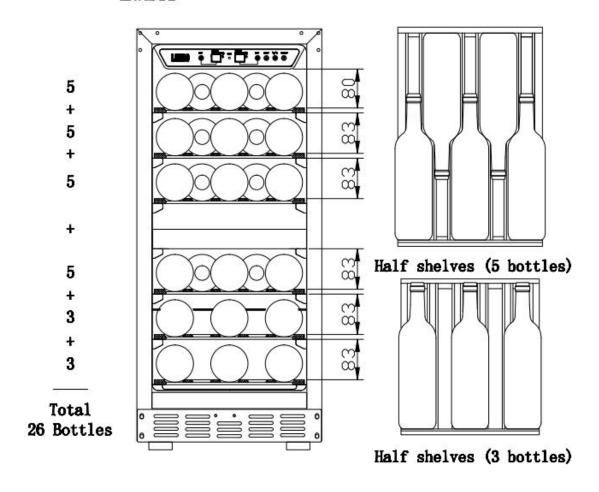

# **Specification Detail of Model LW28D**

| Specification                                          |                                          |  |
|--------------------------------------------------------|------------------------------------------|--|
| Product Model                                          | LW28D                                    |  |
| Storage Capacity                                       | 2.8 cubic feet                           |  |
| Overall Wine Bottle Capacity (750ml Standard Bordeaux) | 26                                       |  |
| Installation Type                                      | built-in or freestanding                 |  |
| Color/Finish                                           | black cabinet                            |  |
| Primary Material                                       | metal, stainless steal, glass, wood wire |  |
| Door Style                                             | double pane, tinted                      |  |
| Cooling System                                         | compressor                               |  |
| Defrost System                                         | frost free                               |  |
| Anti-Vibration Technology                              | Yes                                      |  |
| Ventilation Location                                   | Front                                    |  |
| Fan Type                                               | Interior                                 |  |
| Humidity Control                                       | >65%                                     |  |
| Integrated Lock                                        | Yes                                      |  |
| Quiet Operation                                        | 42 dB                                    |  |
| Stain Resistant                                        | antirust coat                            |  |
| Odor Resistant                                         | activated carbon filter                  |  |
| Leak-proof                                             | water pan                                |  |
| Voltage                                                | 110-120 volts                            |  |
| Frequency                                              | 60Hz                                     |  |
| Amperage                                               | 1.3 amperes                              |  |
| Country of Origin                                      | China                                    |  |
| Refrigerant                                            | R600a                                    |  |
| Interior Light                                         | Yes                                      |  |
| Bulb Type                                              | white LED                                |  |
| Adjustable Feet                                        | Yes (From 0 to 0.4 Inch)                 |  |
| Temperature Specification                              |                                          |  |
| Temperature Zones                                      | dual zone                                |  |
| Overall Minimum Temperature                            | 41 degrees F                             |  |
| Overall Maximum Temperature                            | 64 degrees F                             |  |
| First Zone Bottle Capacity                             | 15                                       |  |
| First Zone Minimum Temperature                         | 41 degrees F                             |  |
| First Zone Maximum Temperature                         | 54 degrees F                             |  |
| Second Zone Bottle Capacity                            | 11                                       |  |