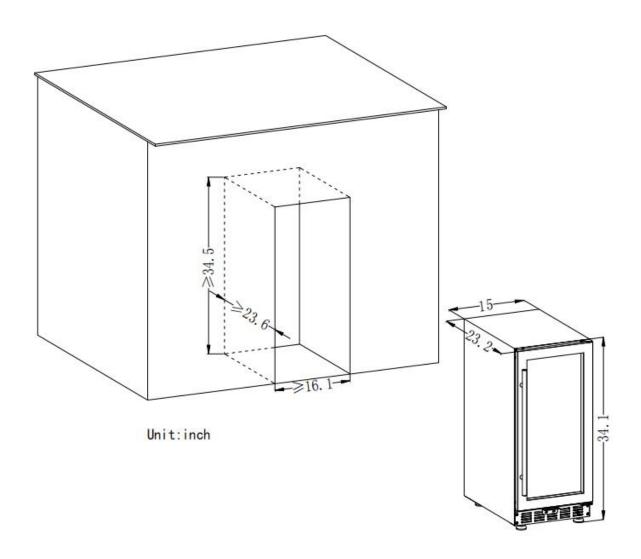

# **Specification Detail of Model LW28D**

| Specification                                          |                                          |  |
|--------------------------------------------------------|------------------------------------------|--|
| Product Model                                          | LW28D                                    |  |
| Storage Capacity                                       | 2.8 cubic feet                           |  |
| Overall Wine Bottle Capacity (750ml Standard Bordeaux) | 26                                       |  |
| Installation Type                                      | built-in or freestanding                 |  |
| Color/Finish                                           | black cabinet                            |  |
| Primary Material                                       | metal, stainless steal, glass, wood wire |  |
| Door Style                                             | double pane, tinted                      |  |
| Cooling System                                         | compressor                               |  |
| Defrost System                                         | frost free                               |  |
| Anti-Vibration Technology                              | Yes                                      |  |
| Ventilation Location                                   | Front                                    |  |
| Fan Type                                               | Interior                                 |  |
| Humidity Control                                       | >65%                                     |  |
| Integrated Lock                                        | Yes                                      |  |
| Quiet Operation                                        | 42 dB                                    |  |
| Stain Resistant                                        | antirust coat                            |  |
| Odor Resistant                                         | activated carbon filter                  |  |
| Leak-proof                                             | water pan                                |  |
| Voltage                                                | 110-120 volts                            |  |
| Frequency                                              | 60Hz                                     |  |
| Amperage                                               | 1.3 amperes                              |  |
| Country of Origin                                      | China                                    |  |
| Refrigerant                                            | R600a                                    |  |
| Interior Light                                         | Yes                                      |  |
| Bulb Type                                              | white LED                                |  |
| Adjustable Feet                                        | Yes (From 0 to 0.4 Inch)                 |  |
| Temperature Specification                              |                                          |  |
| Temperature Zones                                      | dual zone                                |  |
| Overall Minimum Temperature                            | 41 degrees F                             |  |
| Overall Maximum Temperature                            | 64 degrees F                             |  |
| First Zone Bottle Capacity                             | 15                                       |  |
| First Zone Minimum Temperature                         | 41 degrees F                             |  |
| First Zone Maximum Temperature                         | 54 degrees F                             |  |
| Second Zone Bottle Capacity                            | 11                                       |  |