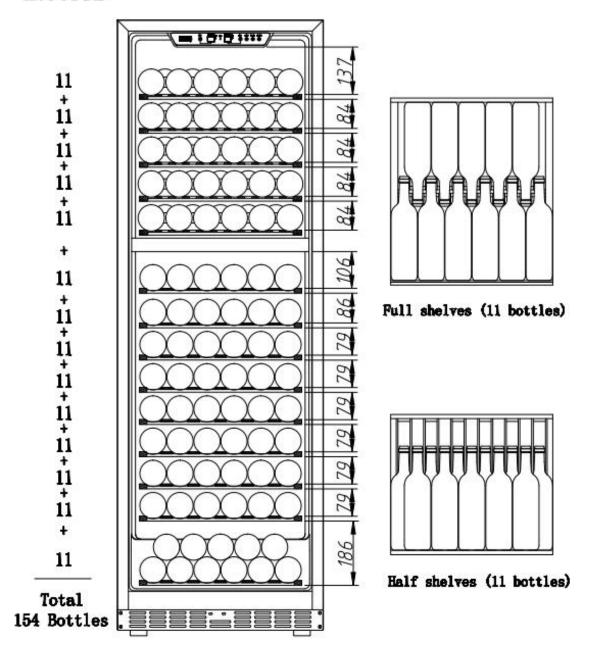

## Specification Detail of Model LW165D

| Specification                                          |                                      |  |
|--------------------------------------------------------|--------------------------------------|--|
| Product Model                                          | LW165D                               |  |
| Storage Capacity                                       | 15.9 cubic feet                      |  |
| Overall Wine Bottle Capacity (750ml Standard Bordeaux) | 154                                  |  |
| Installation Type                                      | built-in or freestanding             |  |
| Color/Finish                                           | black cabinet                        |  |
| Primary Material                                       | metal, stainless steal, glass, wood, |  |
|                                                        | wire                                 |  |
| Door Style                                             | double pane, tinted                  |  |
| Cooling System                                         | compressor                           |  |
| Defrost System                                         | frost free                           |  |
| Anti-Vibration Technology                              | Yes                                  |  |
| Ventilation Location                                   | Front                                |  |
| Fan Type                                               | Interior                             |  |
| Humidity Control                                       | >65%                                 |  |
| Integrated Lock                                        | Yes                                  |  |
| Quiet Operation                                        | 42 dB                                |  |
| Stain Resistant                                        | antirust coat                        |  |
| Odor Resistant                                         | activated carbon filter              |  |
| Leak-proof                                             | water pan                            |  |
| Voltage                                                | 110-120 volts                        |  |
| Frequency                                              | 60Hz                                 |  |
| Amperage                                               | 1.9 amperes                          |  |
| Country of Origin                                      | China                                |  |
| Refrigerant                                            | R600a                                |  |
| Interior Light                                         | Yes                                  |  |
| Bulb Type                                              | white LED                            |  |
| Adjustable Feet                                        | Yes (From 0 to 0.4 Inch)             |  |
| Temperature Specification                              |                                      |  |
| Temperature Zones                                      | dual zone                            |  |
| Overall Minimum Temperature                            | 41 degrees F                         |  |
| Overall Maximum Temperature                            | 64 degrees F                         |  |
| First Zone Bottle Capacity                             | 55                                   |  |
| First Zone Minimum Temperature                         | 41 degrees F                         |  |
| First Zone Maximum Temperature                         | 54 degrees F                         |  |
| Second Zone Bottle Capacity                            | 99                                   |  |

| Second Zono Minimum Tomporatura                               | E4 dogroce E                   |
|---------------------------------------------------------------|--------------------------------|
| Second Zone Minimum Temperature                               | 54 degrees F                   |
| Second Zone Maximum Temperature                               | 64 degrees F                   |
| Wine Bottle Capacity                                          | 154                            |
| Temperature Display Type                                      | touch screen                   |
| Doors                                                         |                                |
| Door Handle Design                                            | external                       |
| Door Swing Orientation                                        | left                           |
| Number of Doors                                               | 1                              |
| Door Material                                                 | tempered glass                 |
| Door Material Details                                         | tinted double pane             |
| Door Color/Finish                                             | stainless steel                |
| Door Opening Degree to Slide out Shelves                      | >90°                           |
| UV Resistant                                                  | Yes                            |
| Door Reversible                                               | Yes                            |
| Shelves                                                       |                                |
| Adjustable Shelves to different heights                       | No                             |
| Number of Shelves                                             | 13 full shelves + 1 half shelf |
| Shelve Material                                               | beech wood                     |
| Shelves slide out degree                                      | 75%                            |
| Full shelve size (Width x Depth x Height)                     | 18.8x21.3x1.0inches            |
| Half shelve size (Width x Depth x Height)                     | 18.8x12.8x1.0inches            |
| Certifications Listings&Approvals                             |                                |
| ETL Listed                                                    | Yes                            |
| ISO 9001 Certified                                            | Yes                            |
| Unit Dimension and Weight                                     |                                |
| Overall Height - Top to Bottom                                | 70.9 inches                    |
| Overall Width - Side to Side                                  | 23.4 inches                    |
| Overall Depth - Front to Back                                 | 28.4 inches                    |
| Depth -Excluding Handles                                      | 26.8 inches                    |
| Interior Height - Top to Bottom                               | 63.4 inches                    |
| Interior Width - Side to Side                                 | 20.5 inches                    |
| Interior Depth - Front to Back                                | 21.4 inches                    |
| Door Height - Top to Bottom                                   | 66.5 inches                    |
| Door Width - Side to Side                                     | 23.4 inches                    |
| Door Depth - Front to Back                                    | 1.3 inches                     |
| Depth With Door Open at 90 Degrees                            | 49 inches                      |
| Cutout Width - Side to Side                                   |                                |
|                                                               | 24.6 inches                    |
| Cutout Depth - Front to Back                                  | 24.6 inches<br>27.2 inches     |
| Cutout Depth - Front to Back<br>Cutout Height - Top to Bottom |                                |
|                                                               | 27.2 inches                    |

## The Smallest Space Left for Installing LW165D

Storage Capacity

The bottle capacity is for standard Bordeaux 750ml bottles which are approximately 2.75" in diameter. Storing large and/or oddly shaped bottles (including champagne and sparkling wine bottles) should remove at least 1 shelf (shelves is removable) and will decrease the number of bottles you are able to store in your wine cooler.