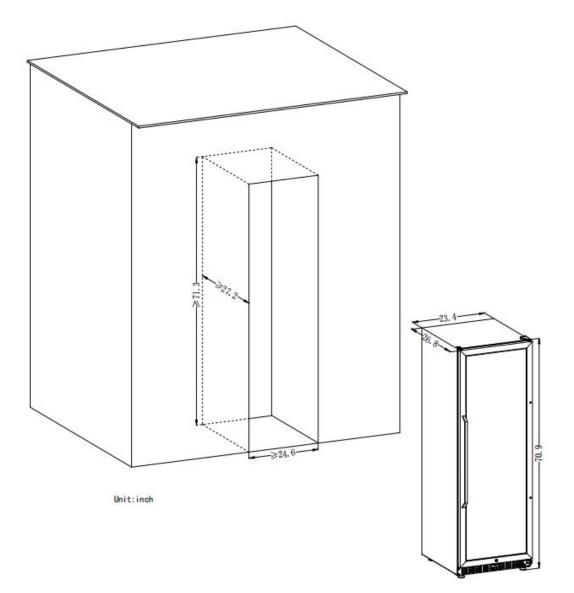

## The Smallest Space Left for Installing LW165D

Storage Capacity

The bottle capacity is for standard Bordeaux 750ml bottles which are approximately 2.75" in diameter. Storing large and/or oddly shaped bottles (including champagne and sparkling wine bottles) should remove at least 1 shelf (shelves is removable) and will decrease the number of bottles you are able to store in your wine cooler.

| Second Zono Minimum Tomporatura                               | E4 dogroce E                   |
|---------------------------------------------------------------|--------------------------------|
| Second Zone Minimum Temperature                               | 54 degrees F                   |
| Second Zone Maximum Temperature                               | 64 degrees F                   |
| Wine Bottle Capacity                                          | 154                            |
| Temperature Display Type                                      | touch screen                   |
| Doors                                                         |                                |
| Door Handle Design                                            | external                       |
| Door Swing Orientation                                        | left                           |
| Number of Doors                                               | 1                              |
| Door Material                                                 | tempered glass                 |
| Door Material Details                                         | tinted double pane             |
| Door Color/Finish                                             | stainless steel                |
| Door Opening Degree to Slide out Shelves                      | >90°                           |
| UV Resistant                                                  | Yes                            |
| Door Reversible                                               | Yes                            |
| Shelves                                                       |                                |
| Adjustable Shelves to different heights                       | No                             |
| Number of Shelves                                             | 13 full shelves + 1 half shelf |
| Shelve Material                                               | beech wood                     |
| Shelves slide out degree                                      | 75%                            |
| Full shelve size (Width x Depth x Height)                     | 18.8x21.3x1.0inches            |
| Half shelve size (Width x Depth x Height)                     | 18.8x12.8x1.0inches            |
| Certifications Listings&Approvals                             |                                |
| ETL Listed                                                    | Yes                            |
| ISO 9001 Certified                                            | Yes                            |
| Unit Dimension and Weight                                     |                                |
| Overall Height - Top to Bottom                                | 70.9 inches                    |
| Overall Width - Side to Side                                  | 23.4 inches                    |
| Overall Depth - Front to Back                                 | 28.4 inches                    |
| Depth -Excluding Handles                                      | 26.8 inches                    |
| Interior Height - Top to Bottom                               | 63.4 inches                    |
| Interior Width - Side to Side                                 | 20.5 inches                    |
| Interior Depth - Front to Back                                | 21.4 inches                    |
| Door Height - Top to Bottom                                   | 66.5 inches                    |
| Door Width - Side to Side                                     | 23.4 inches                    |
| Door Depth - Front to Back                                    | 1.3 inches                     |
| Depth With Door Open at 90 Degrees                            | 49 inches                      |
| Cutout Width - Side to Side                                   |                                |
|                                                               | 24.6 inches                    |
| Cutout Depth - Front to Back                                  | 24.6 inches<br>27.2 inches     |
| Cutout Depth - Front to Back<br>Cutout Height - Top to Bottom |                                |
|                                                               | 27.2 inches                    |