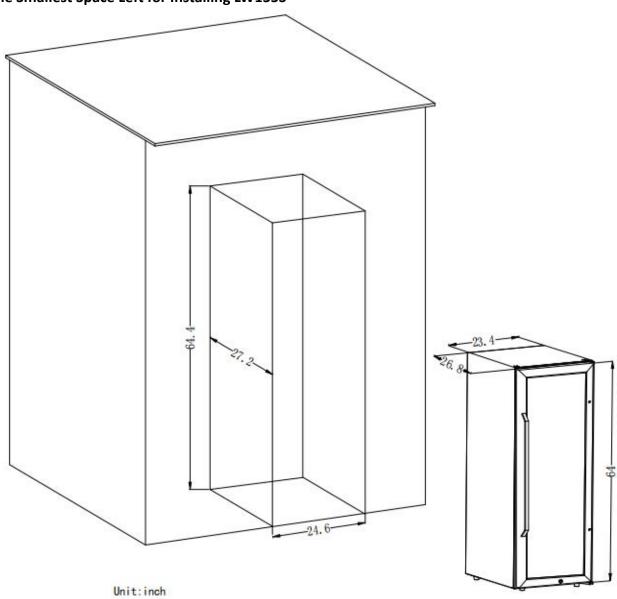

## The Smallest Space Left for Installing LW155S

| Door Handle Design                          | external                       |  |
|---------------------------------------------|--------------------------------|--|
| Door Swing Orientation                      | left                           |  |
| Number of Doors                             | 1                              |  |
| Door Material                               | tempered glass                 |  |
| Door Material Details                       | tinted double pane             |  |
| Door Color/Finish                           | stainless steel                |  |
| Door Opening Degree to Slide out Shelves    | >90°                           |  |
| UV Resistant                                | Yes                            |  |
| Door Reversible                             | Yes                            |  |
| Shelves                                     |                                |  |
| Adjustable Shelves to different heights     | No                             |  |
| Number of Shelves                           | 12 full shelves + 1 half shelf |  |
| Shelve Material                             | beech wood                     |  |
| Shelves slide out degree                    | 75%                            |  |
| Full shelve size (Width x Depth x Height)   | 18.8x21.3x1.0inches            |  |
| Half shelve size (Width x Depth x Height)   | 18.8x12.8x1.0inches            |  |
| Certifications Listings&Approvals           |                                |  |
| ETL Listed                                  | Yes                            |  |
| ISO 9001 Certified                          | Yes                            |  |
| Unit Dimension and Weight                   |                                |  |
| Overall Height - Top to Bottom              | 64.0 inches                    |  |
| Overall Width - Side to Side                | 23.4 inches                    |  |
| Overall Depth - Front to Back               | 28.4 inches                    |  |
| Depth -Excluding Handles                    | 26.8 inches                    |  |
| Interior Height - Top to Bottom             | 56.3 inches                    |  |
| Interior Width - Side to Side               | 20.6 inches                    |  |
| Interior Depth - Front to Back              | 21.4 inches                    |  |
| Door Height - Top to Bottom                 | 59.4 inches                    |  |
| Door Width - Side to Side                   | 23.4 inches                    |  |
| Door Depth - Front to Back                  | 1.3 inches                     |  |
| Depth With Door Open at 90 Degrees          | 49.0 inches                    |  |
| Cutout Width - Side to Side                 | 24.6 inches                    |  |
| Cutout Depth - Front to Back                | 27.2 inches                    |  |
| Cutout Height - Top to Bottom               | 64.4 inches                    |  |
| Overall Product Weight Net Weight           | 196.2 Lbs                      |  |
| Shipping Weight with Pallet                 | 215.2 Lbs                      |  |
| Shipping Height - Top to Bottom with Pallet | 70.2 inches                    |  |
| Shipping Width - Side to Side               | 26.0 inches                    |  |
| Shipping Depth - Front to Back              | 30.3 inches                    |  |
| Installation and Usage                      |                                |  |