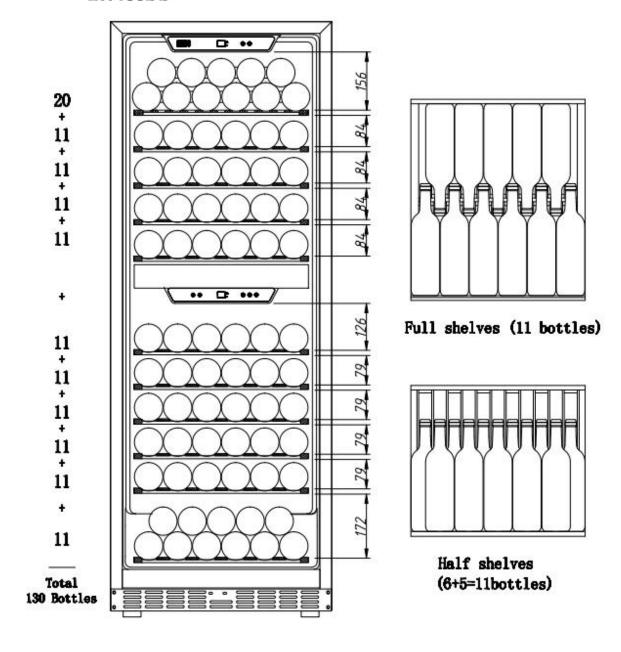

## **Storage Capacity**

## LW133DD

The bottle capacity is for standard Bordeaux 750ml bottles which are approximately 2.75" in diameter. Storing large and/or oddly shaped bottles (including champagne and sparkling wine bottles) should remove at least 1 shelf (shelves is removable) and will decrease the number of bottles you are able to store in your wine cooler.

| Second Zone Minimum Temperature           | 41 degrees F                   |
|-------------------------------------------|--------------------------------|
| Second Zone Maximum Temperature           | 64 degrees F                   |
| Wine Bottle Capacity                      | 130                            |
| Temperature Display Type                  | touch screen                   |
| Doors                                     |                                |
| Door Handle Design                        | external                       |
| Door Swing Orientation                    | left                           |
| Number of Doors                           | 2                              |
| Door Material                             | tempered glass                 |
| Door Material Details                     | tinted double pane             |
| Door Color/Finish                         | stainless steel                |
| Door Opening Degree to Slide out Shelves  | >90°                           |
| UV Resistant                              | Yes                            |
| Door Reversible                           | No                             |
| Shelves                                   |                                |
| Adjustable Shelves to different heights   | No                             |
| Number of Shelves                         | 10 full shelves + 1 half shelf |
| Shelve Material                           | beech wood                     |
| Shelves slide out degree                  | 75%                            |
| Full shelve size (Width x Depth x Height) | 18.8x21.3x1.0inches            |
| Half shelve size (Width x Depth x Height) | 18.8x12.8x1.0inches            |
| Certifications Listings&Approvals         |                                |
| ETL Listed                                | Yes                            |
| ISO 9001 Certified                        | Yes                            |
| Unit Dimension and Weight                 |                                |
| Overall Height - Top to Bottom            | 64 inches                      |
| Overall Width - Side to Side              | 23.4 inches                    |
| Overall Depth - Front to Back             | 28.4 inches                    |
| Depth -Excluding Handles                  | 26.8 inches                    |
| Interior Height - Top to Bottom           | 56.3 inches                    |
| Interior Width - Side to Side             | 20.6 inches                    |
| Interior Depth - Front to Back            | 21.4 inches                    |
| Upper Door Height - Top to Bottom         | 26.7 inches                    |
| Upper Door Width - Side to Side           | 23.5 inches                    |
| Upper Door Depth - Front to Back          | 1.3 inches                     |
| Lower Door Height - Top to Bottom         | 32.4 inches                    |
| Lower Door Width - Side to Side           | 23.5 inches                    |
| Lower Door Depth - Front to Back          | 1.3 inches                     |
| Depth With Door Open at 90 Degrees        | 49.0 inches                    |
| Cutout Width - Side to Side               | 24.6 inches                    |
| Cutout Depth - Front to Back              | 27.2 inches                    |