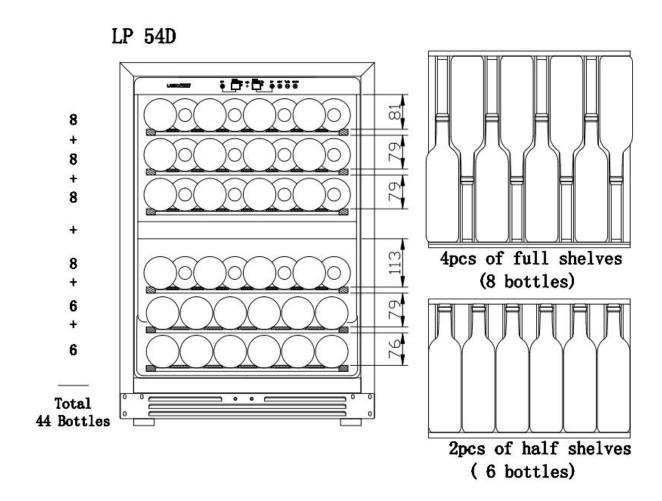

# **Specification Detail of Model LP54D**

| Specification                                          |                                          |  |
|--------------------------------------------------------|------------------------------------------|--|
| Product Model                                          | LP54D                                    |  |
| Storage Capacity                                       | 5.4 cubic feet                           |  |
| Overall Wine Bottle Capacity (750ml Standard Bordeaux) | 44                                       |  |
| Installation Type                                      | built-in or freestanding                 |  |
| Color/Finish                                           | black cabinet                            |  |
| Primary Material                                       | metal, stainless steal, glass, wood wire |  |
| Door Style                                             | double pane, tinted                      |  |
| Cooling System                                         | compressor                               |  |
| Defrost System                                         | frost free                               |  |
| Anti-Vibration Technology                              | Yes                                      |  |
| Ventilation Location                                   | Front                                    |  |
| Fan Type                                               | Interior                                 |  |
| Humidity Control                                       | >65%                                     |  |
| Integrated Lock                                        | Yes                                      |  |
| Quiet Operation                                        | 42 dB                                    |  |
| Stain Resistant                                        | antirust coat                            |  |
| Odor Resistant                                         | activated carbon filter                  |  |
| Leak-proof                                             | water pan                                |  |
| Voltage                                                | 110-120 volts                            |  |
| Frequency                                              | 60Hz                                     |  |
| Amperage                                               | 1.3 amperes                              |  |
| Country of Origin                                      | China                                    |  |
| Refrigerant                                            | R600a                                    |  |
| Interior Light                                         | Yes                                      |  |
| Bulb Type                                              | white LED                                |  |
| Adjustable Feet                                        | Yes (From 0 to 0.4 Inch)                 |  |
| Temperature Specification                              |                                          |  |
| Temperature Zones                                      | dual zone                                |  |
| Overall Minimum Temperature                            | 41 degrees F                             |  |
| Overall Maximum Temperature                            | 64 degrees F                             |  |
| Upper Zone Bottle Capacity                             | 24                                       |  |
| Upper Zone Minimum Temperature                         | 41 degrees F                             |  |
| Upper Zone Maximum Temperature                         | 54 degrees F                             |  |
| Lower Zone Bottle Capacity                             | 20                                       |  |