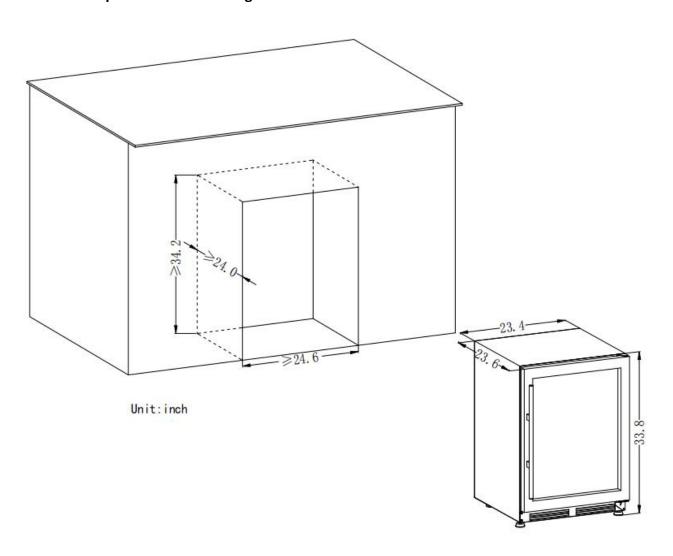

with a dry cloth |
| Undercounter                                   | Yes                         |
| Warranty                                       |                             |
| Manufacturer Warranty (labor)                  | 1 year                      |
| Manufacturer Warranty (parts)                  | 1 year                      |
| What in the Box                                |                             |
| LW46D Dual Zone Wine Cooler                    | 1 unit                      |
| User Manual                                    | 1 pc                        |
| Keys                                           | 2 pcs                       |
| Hinge Cover                                    | 1 pc                        |



## The Smallest Space Left for Installing LP54D





### **Storage Capacity**



The bottle capacity is for standard Bordeaux 750ml bottles which are approximately 2.75" in diameter. Storing large and/or oddly shaped bottles (including champagne and sparkling wine bottles) should remove at least 1 shelf (shelves is removable) and will decrease the number of bottles you are able to store in your wine cooler.