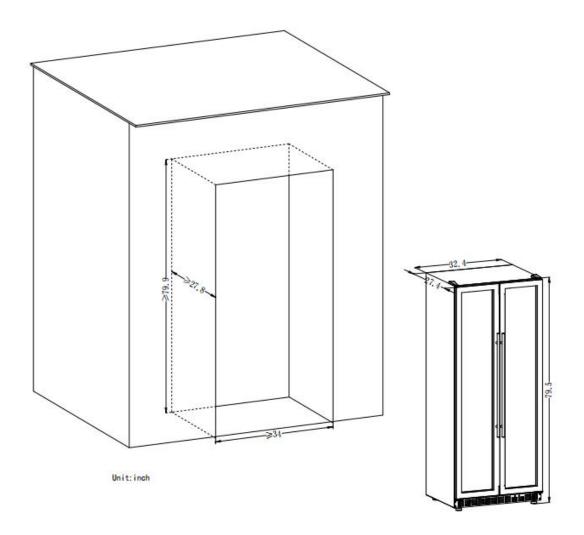

## The Smallest Space Left for Installing LP328D

| Second Zone Minimum Temperature           | 54 degrees F                   |  |
|-------------------------------------------|--------------------------------|--|
| Second Zone Maximum Temperature           | 64 degrees F                   |  |
| Wine Bottle Capacity                      | 255                            |  |
| Temperature Display Type                  | touch screen                   |  |
| Doors                                     |                                |  |
| Door Handle Design                        | external                       |  |
| Door Swing Orientation                    | center                         |  |
| Number of Doors                           | 2                              |  |
| Door Material                             | tempered glass                 |  |
| Door Material Details                     | tinted double pane             |  |
| Door Color/Finish                         | stainless steel                |  |
| Door Opening Degree to Slide out Shelves  | >90°                           |  |
| UV Resistant                              | Yes                            |  |
| Door Reversible                           | No                             |  |
| Shelves                                   |                                |  |
| Adjustable Shelves to different heights   | No                             |  |
| Number of Shelves                         | 15 full shelves + 1 half shelf |  |
| Shelve Material                           | beech wood                     |  |
| Shelves slide out degree                  | 75%                            |  |
| Full shelve size (Width x Depth x Height) | 27.9x21.7x1.5inches            |  |
| Half shelve size (Width x Depth x Height) | 27.8x16.5x1.5inches            |  |
| Certifications Listings&Approvals         |                                |  |
| ETL Listed                                | Yes                            |  |
| ISO 9001 Certified                        | Yes                            |  |
| Unit Dimension and Weight                 |                                |  |
| Overall Height - Top to Bottom            | 79.5 inches                    |  |
| Overall Width - Side to Side              | 32.4 inches                    |  |
| Overall Depth - Front to Back             | 29.1 inches                    |  |
| Depth -Excluding Handles                  | 27.4 inches                    |  |
| Interior Height - Top to Bottom           | 71.7 inches                    |  |
| Interior Width - Side to Side             | 29.5 inches                    |  |
| Interior Depth - Front to Back            | 22.0 inches                    |  |
| Door Height - Top to Bottom               | 73.6 inches                    |  |
| Door Width - 1 Piece                      | 32.4 inches                    |  |
| Door Depth - Front to Back                | 1.3 inches                     |  |
| Depth With Door Open at 90 Degrees        | 43.9 inches                    |  |
| Cutout Width - Side to Side               | 34 inches                      |  |
| Cutout Depth - Front to Back              | 27.8 inches                    |  |
| Cutout Height - Top to Bottom             | 79.9 inches                    |  |
| Overall Product Weight Net Weight         | 315 Lbs                        |  |
|                                           |                                |  |