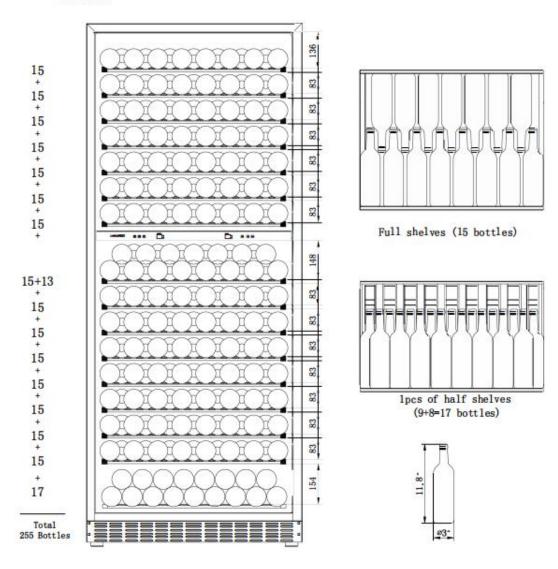

## **Storage Capacity**

### LP328D

The bottle capacity is for standard Bordeaux 750ml bottles which are approximately 2.75" in diameter. Storing large and/or oddly shaped bottles (including champagne and sparkling wine bottles) should remove at least 1 shelf (shelves is removable) and will decrease the number of bottles you are able to store in your wine cooler.

| Second Zone Minimum Temperature           | 54 degrees F                   |  |
|-------------------------------------------|--------------------------------|--|
| Second Zone Maximum Temperature           | 64 degrees F                   |  |
| Wine Bottle Capacity                      | 255                            |  |
| Temperature Display Type                  | touch screen                   |  |
| Doors                                     |                                |  |
| Door Handle Design                        | external                       |  |
| Door Swing Orientation                    | center                         |  |
| Number of Doors                           | 2                              |  |
| Door Material                             | tempered glass                 |  |
| Door Material Details                     | tinted double pane             |  |
| Door Color/Finish                         | stainless steel                |  |
| Door Opening Degree to Slide out Shelves  | >90°                           |  |
| UV Resistant                              | Yes                            |  |
| Door Reversible                           | No                             |  |
| Shelves                                   |                                |  |
| Adjustable Shelves to different heights   | No                             |  |
| Number of Shelves                         | 15 full shelves + 1 half shelf |  |
| Shelve Material                           | beech wood                     |  |
| Shelves slide out degree                  | 75%                            |  |
| Full shelve size (Width x Depth x Height) | 27.9x21.7x1.5inches            |  |
| Half shelve size (Width x Depth x Height) | 27.8x16.5x1.5inches            |  |
| Certifications Listings&Approvals         |                                |  |
| ETL Listed                                | Yes                            |  |
| ISO 9001 Certified                        | Yes                            |  |
| Unit Dimension and Weight                 |                                |  |
| Overall Height - Top to Bottom            | 79.5 inches                    |  |
| Overall Width - Side to Side              | 32.4 inches                    |  |
| Overall Depth - Front to Back             | 29.1 inches                    |  |
| Depth -Excluding Handles                  | 27.4 inches                    |  |
| Interior Height - Top to Bottom           | 71.7 inches                    |  |
| Interior Width - Side to Side             | 29.5 inches                    |  |
| Interior Depth - Front to Back            | 22.0 inches                    |  |
| Door Height - Top to Bottom               | 73.6 inches                    |  |
| Door Width - 1 Piece                      | 32.4 inches                    |  |
| Door Depth - Front to Back                | 1.3 inches                     |  |
| Depth With Door Open at 90 Degrees        | 43.9 inches                    |  |
| Cutout Width - Side to Side               | 34 inches                      |  |
| Cutout Depth - Front to Back              | 27.8 inches                    |  |
| Cutout Height - Top to Bottom             | 79.9 inches                    |  |
| Overall Product Weight Net Weight         | 315 Lbs                        |  |
|                                           |                                |  |