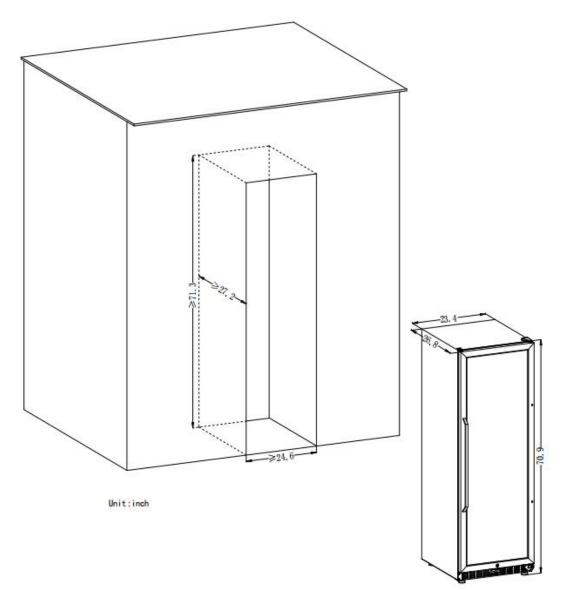

## The Smallest Space Left for Installing LP168T

| 41 degrees F<br>54 degrees F<br>44<br>54 degrees F |  |  |
|----------------------------------------------------|--|--|
| 44                                                 |  |  |
| 54 degrees F                                       |  |  |
|                                                    |  |  |
| 64 degrees F                                       |  |  |
| touch screen                                       |  |  |
| Temperature Display Type touch screen   Doors      |  |  |
| external                                           |  |  |
|                                                    |  |  |
| left                                               |  |  |
| 1                                                  |  |  |
| tempered glass                                     |  |  |
| tinted double pane                                 |  |  |
| stainless steel                                    |  |  |
| >90°                                               |  |  |
| Yes                                                |  |  |
| Yes                                                |  |  |
|                                                    |  |  |
| No                                                 |  |  |
| 12 full shelves + 1 half shelf                     |  |  |
| beech wood                                         |  |  |
| 75%                                                |  |  |
| 18.8x21.3x1.0inches                                |  |  |
| 18.8x12.8x1.0inches                                |  |  |
|                                                    |  |  |
| Yes                                                |  |  |
| Yes                                                |  |  |
| Unit Dimension and Weight                          |  |  |
| 70.9 inches                                        |  |  |
| 23.4 inches                                        |  |  |
| 28.4 inches                                        |  |  |
| 26.8 inches                                        |  |  |
| 63.4 inches                                        |  |  |
| 20.5 inches                                        |  |  |
| 21.4 inches                                        |  |  |
| 66.5 inches                                        |  |  |
| 23.5 inches                                        |  |  |
| 1.6 inches                                         |  |  |
| 49.0 inches                                        |  |  |
| 24.6 inches                                        |  |  |
| 27.2 inches                                        |  |  |
|                                                    |  |  |