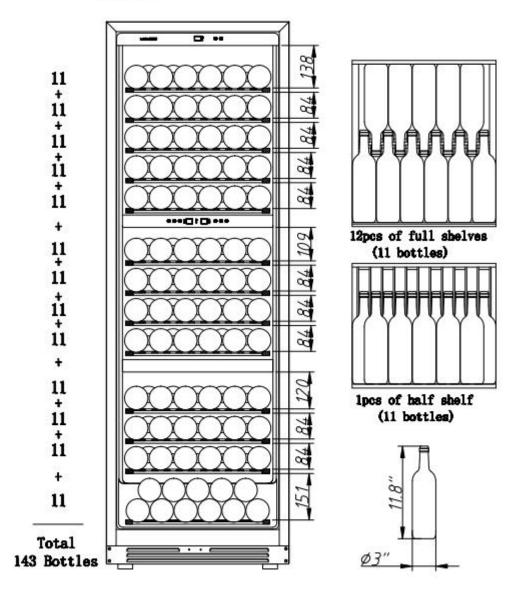

## **Storage Capacity**

LP168T

The bottle capacity is for standard Bordeaux 750ml bottles which are approximately 2.75" in diameter. Storing large and/or oddly shaped bottles (including champagne and sparkling wine bottles) should remove at least 1 shelf (shelves is removable) and will decrease the number of bottles you are able to store in your wine cooler.

## Specification Detail of Model LP168T

| Specification                                          |                                      |
|--------------------------------------------------------|--------------------------------------|
| Product Model                                          | LP168T                               |
| Storage Capacity                                       | 15.9 cubic feet                      |
| Overall Wine Bottle Capacity (750ml Standard Bordeaux) | 143                                  |
| Installation Type                                      | built-in or freestanding             |
| Color/Finish                                           | black cabinet                        |
| Primary Material                                       | metal, stainless steal, glass, wood, |
|                                                        | wire                                 |
| Door Style                                             | double pane, tinted                  |
| Cooling System                                         | compressor                           |
| Defrost System                                         | frost free                           |
| Anti-Vibration Technology                              | Yes                                  |
| Ventilation Location                                   | Front                                |
| Fan Type                                               | Interior                             |
| Humidity Control                                       | >65%                                 |
| Integrated Lock                                        | Yes                                  |
| Quiet Operation                                        | 42 dB                                |
| Stain Resistant                                        | antirust coat                        |
| Odor Resistant                                         | activated carbon filter              |
| Leak-proof                                             | water pan                            |
| Voltage                                                | 110-120 volts                        |
| Frequency                                              | 60Hz                                 |
| Amperage                                               | 1.9 amperes                          |
| Country of Origin                                      | China                                |
| Refrigerant                                            | R600a                                |
| Interior Light                                         | Yes                                  |
| Bulb Type                                              | white LED                            |
| Adjustable Feet                                        | Yes (From 0 to 0.4 Inch)             |
| Temperature Specification                              |                                      |
| Temperature Zones                                      | triple zone                          |
| Overall Minimum Temperature                            | 41 degrees F                         |
| Overall Maximum Temperature                            | 64 degrees F                         |
| First Zone Bottle Capacity                             | 55                                   |
| First Zone Minimum Temperature                         | 41 degrees F                         |
| First Zone Maximum Temperature                         | 64 degrees F                         |
| Second Zone Bottle Capacity                            | 44                                   |