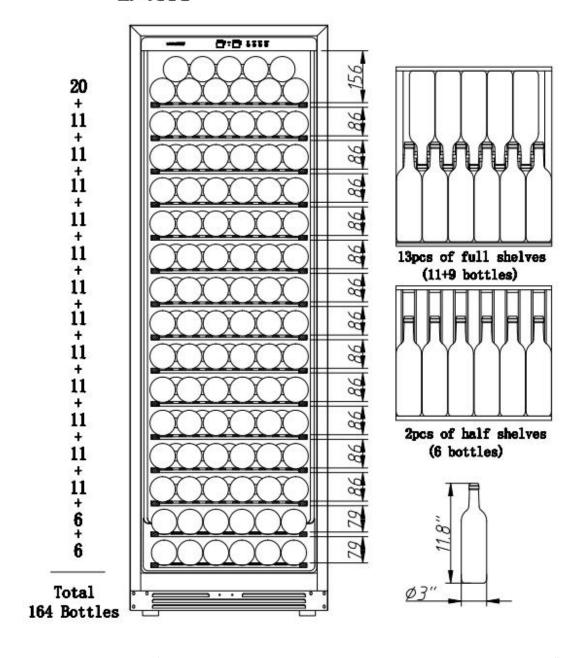

### **Storage Capacity**

## **LP168S**

The bottle capacity is for standard Bordeaux 750ml bottles which are approximately 2.75" in diameter. Storing large and/or oddly shaped bottles (including champagne and sparkling wine bottles) should remove at least 1 shelf (shelves is removable) and will decrease the number of bottles you are able to store in your wine cooler.