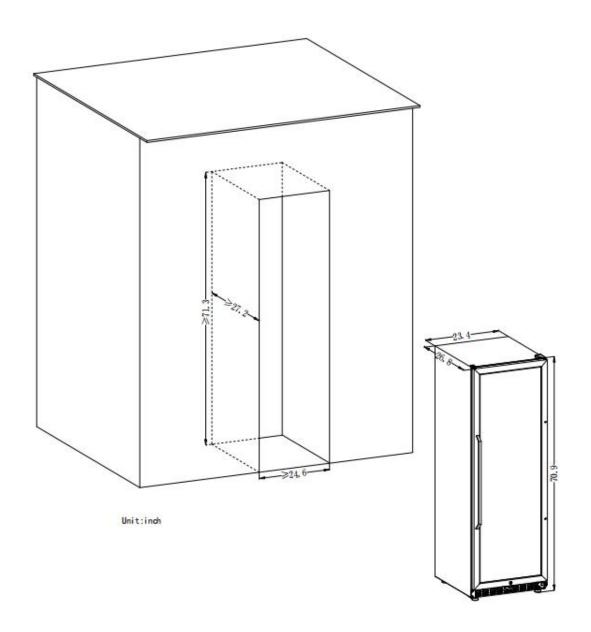

| Door Handle Design                          | external                       |  |
|---------------------------------------------|--------------------------------|--|
| Door Swing Orientation                      | left                           |  |
| Number of Doors                             | 1                              |  |
| Door Material                               | tempered glass                 |  |
| Door Material Details                       | tinted double pane             |  |
| Door Color/Finish                           | stainless steel                |  |
| Door Opening Degree to Slide out Shelves    | >90°                           |  |
| UV Resistant                                | Yes                            |  |
| Door Reversible                             | Yes                            |  |
| Shelves                                     |                                |  |
| Adjustable Shelves to different heights     | No                             |  |
| Number of Shelves                           | 13 full shelves + 2 half shelf |  |
| Shelve Material                             | beech wood                     |  |
| Shelves slide out degree                    | 75%                            |  |
| Full shelve size (Width x Depth x Height)   | 18.8x21.3x1.0inches            |  |
| Half shelve size (Width x Depth x Height)   | 18.8x12.8x1.0inches            |  |
| Certifications Listings&Approvals           |                                |  |
| ETL Listed                                  | Yes                            |  |
| ISO 9001 Certified                          | Yes                            |  |
| Unit Dimension and Weight                   |                                |  |
| Overall Height - Top to Bottom              | 70.9 inches                    |  |
| Overall Width - Side to Side                | 23.4 inches                    |  |
| Overall Depth - Front to Back               | 28.4 inches                    |  |
| Depth -Excluding Handles                    | 26.8 inches                    |  |
| Interior Height - Top to Bottom             | 63.4 inches                    |  |
| Interior Width - Side to Side               | 20.5 inches                    |  |
| Interior Depth - Front to Back              | 21.4 inches                    |  |
| Door Height - Top to Bottom                 | 66.5 inches                    |  |
| Door Width - Side to Side                   | 23.5 inches                    |  |
| Door Depth - Front to Back                  | 1.6 inches                     |  |
| Depth With Door Open at 90 Degrees          | 49.0 inches                    |  |
| Cutout Width - Side to Side                 | 24.6 inches                    |  |
| Cutout Depth - Front to Back                | 27.2 inches                    |  |
| Cutout Height - Top to Bottom               | 71.3 inches                    |  |
| Overall Product Weight Net Weight           | 216.1 Lbs                      |  |
| Shipping Weight with Pallet                 | 231.5 Lbs                      |  |
| Shipping Height - Top to Bottom with Pallet | 77.7 inches                    |  |
| Shipping Width - Side to Side               | 26.0 inches                    |  |
| Shipping Depth - Front to Back              | 30.3 inches                    |  |
| Installation and Usage                      |                                |  |

## The Smallest Space Left for Installing LP168S