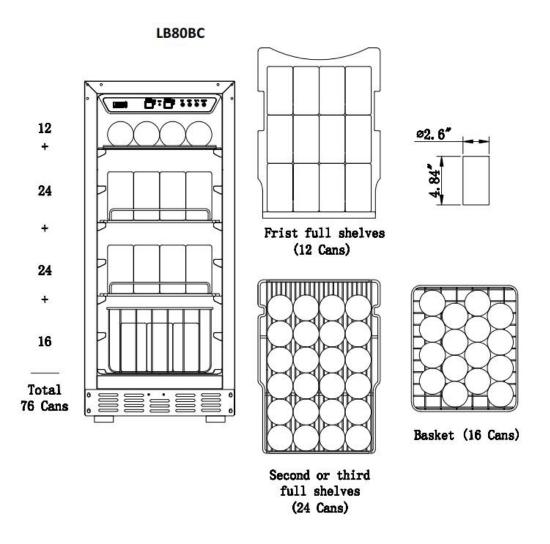

## Specification Detail of Model LB80BC

| Product Model                                     | LB80BC                              |
|---------------------------------------------------|-------------------------------------|
| Storage Capacity                                  | 2.8 cubic feet                      |
| Overall Pop Can Capacity (330ml Standard Pop can) | 76                                  |
| Installation Type                                 | Built-in or freestanding            |
| Color/Finish                                      | black cabinet                       |
| Primary Material                                  | Metal, stainless steal, glass, wood |
|                                                   | wire                                |
| Door Style                                        | double pane, tinted                 |
| Cooling System                                    | compressor                          |
| Defrost System                                    | frost free                          |
| Anti-Vibration Technology                         | Yes                                 |
| Ventilation Location                              | Front                               |
| Fan Type                                          | Interior                            |
| Humidity Control                                  | >65%                                |
| Integrated Lock                                   | Yes                                 |
| Quiet Operation                                   | 42 dB                               |
| Stain Resistant                                   | antirust coat                       |
| Odor Resistant                                    | activated carbon filter             |
| Leak-proof                                        | water pan                           |
| Voltage                                           | 110-120 volts                       |
| Frequency                                         | 60Hz                                |
| Amperage                                          | 1.3 amperes                         |
| Country of Origin                                 | China                               |
| Refrigerant                                       | R600a                               |
| Interior Light                                    | Yes                                 |
| Bulb Type                                         | white LED                           |
| Adjustable Feet                                   | Yes (From 0 to 0.4 Inch)            |
| Temperature Specification                         |                                     |
| Temperature Zones                                 | single zone                         |
| Overall Minimum Temperature                       | 37 degrees F                        |
| Overall Maximum Temperature                       | 64 degrees F                        |
| Pop Can Capacity                                  | 76                                  |
| Temperature Display Type                          | touch screen                        |

| Door Handle Design                             | External                              |
|------------------------------------------------|---------------------------------------|
| Door Swing Orientation                         | Left                                  |
| Number of Doors                                | 1                                     |
| Door Material                                  | tempered glass                        |
| Door Material Details                          | tinted double pane                    |
| Door Color/Finish                              | stainless steel                       |
| Door Opening Degree to Slide out Shelves       | >100°                                 |
| UV Resistant                                   | Yes                                   |
| Door Reversible                                | No                                    |
| Shelves                                        |                                       |
| Adjustable Shelves to different heights        | No                                    |
|                                                | 1 glass shelve + 2 black wire shelf + |
| Number of Shelves                              | 1 black wire basket                   |
| Shelve Material                                | glass, iron                           |
| Shelves slide out degree                       | 80%                                   |
| Glass shelve size (Width x Depth x Height)     | 12.2x17.1x0.4inches                   |
| Wire shelve size (Width x Depth x Height)      | 12.2x17.1x1.4inches                   |
| Wire basket size (Width x Depth x Height)      | 12.6x10.6x6.5inches                   |
| Certifications Listings&Approvals              |                                       |
| ETL Listed                                     | Yes                                   |
| ISO 9001 Certified                             | Yes                                   |
| Unit Dimension and Weight                      |                                       |
| Overall Height - Top to Bottom                 | 34.1 inches                           |
| Overall Width - Side to Side                   | 15 inches                             |
| Overall Depth - Front to Back                  | 24.9 inches                           |
| Depth -Excluding Handles                       | 23.2 inches                           |
| Interior Height - Top to Bottom                | 28.0 inches                           |
| Interior Width - Side to Side                  | 12.4 inches                           |
| Interior Depth - Front to Back                 | 18.0 inches                           |
| Door Height - Top to Bottom                    | 30.0 inches                           |
| Door Width - Side to Side                      | 15.0 inches                           |
| Door Depth - Front to Back                     | 0.9 inches                            |
| Depth With Door Open at 90 Degrees             | 37.2 inches                           |
| Cutout Width - Side to Side                    | 16.1 inches                           |
| Cutout Depth - Front to Back                   | 23.6 inches                           |
| Cutout Height - Top to Bottom                  | 34.5 inches                           |
| Overall Product Weight Net Weight              | 73.9 Lbs                              |
| Shipping Weight without Pallet                 | 85.1 Lbs                              |
| Shipping Height - Top to Bottom without Pallet | 37.2 inches                           |
| Shipping Width - Side to Side                  | 19.1 inches                           |

## **Storage Capacity**

Storing large and/or oddly shaped bottles should remove at least 1 shelf (shelves is removable) and will decrease the number of bottles you are able to store in your beverage cooler.