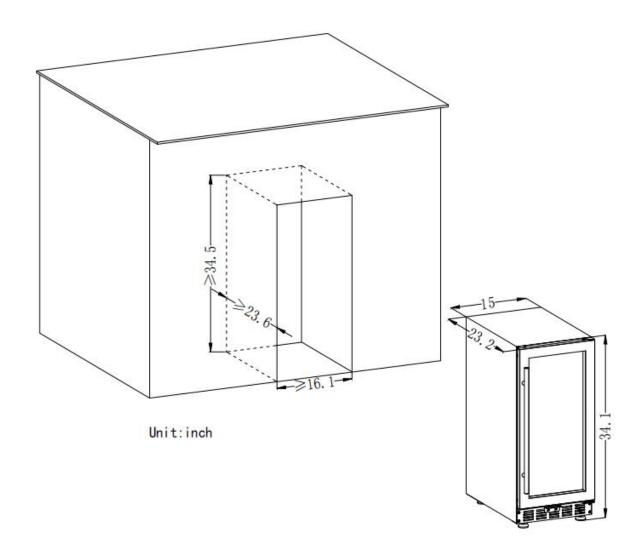

| Door Handle Design                             | External                              |
|------------------------------------------------|---------------------------------------|
| Door Swing Orientation                         | Left                                  |
| Number of Doors                                | 1                                     |
| Door Material                                  | tempered glass                        |
| Door Material Details                          | tinted double pane                    |
| Door Color/Finish                              | stainless steel                       |
| Door Opening Degree to Slide out Shelves       | >100°                                 |
| UV Resistant                                   | Yes                                   |
| Door Reversible                                | No                                    |
| Shelves                                        |                                       |
| Adjustable Shelves to different heights        | No                                    |
|                                                | 1 glass shelve + 2 black wire shelf + |
| Number of Shelves                              | 1 black wire basket                   |
| Shelve Material                                | glass, iron                           |
| Shelves slide out degree                       | 80%                                   |
| Glass shelve size (Width x Depth x Height)     | 12.2x17.1x0.4inches                   |
| Wire shelve size (Width x Depth x Height)      | 12.2x17.1x1.4inches                   |
| Wire basket size (Width x Depth x Height)      | 12.6x10.6x6.5inches                   |
| Certifications Listings&Approvals              |                                       |
| ETL Listed                                     | Yes                                   |
| ISO 9001 Certified                             | Yes                                   |
| Unit Dimension and Weight                      |                                       |
| Overall Height - Top to Bottom                 | 34.1 inches                           |
| Overall Width - Side to Side                   | 15 inches                             |
| Overall Depth - Front to Back                  | 24.9 inches                           |
| Depth -Excluding Handles                       | 23.2 inches                           |
| Interior Height - Top to Bottom                | 28.0 inches                           |
| Interior Width - Side to Side                  | 12.4 inches                           |
| Interior Depth - Front to Back                 | 18.0 inches                           |
| Door Height - Top to Bottom                    | 30.0 inches                           |
| Door Width - Side to Side                      | 15.0 inches                           |
| Door Depth - Front to Back                     | 0.9 inches                            |
| Depth With Door Open at 90 Degrees             | 37.2 inches                           |
| Cutout Width - Side to Side                    | 16.1 inches                           |
| Cutout Depth - Front to Back                   | 23.6 inches                           |
| Cutout Height - Top to Bottom                  | 34.5 inches                           |
| Overall Product Weight Net Weight              | 73.9 Lbs                              |
| Shipping Weight without Pallet                 | 85.1 Lbs                              |
| Shipping Height - Top to Bottom without Pallet | 37.2 inches                           |
| Shipping Width - Side to Side                  | 19.1 inches                           |

The Smallest Space Left for Installing LB80BC