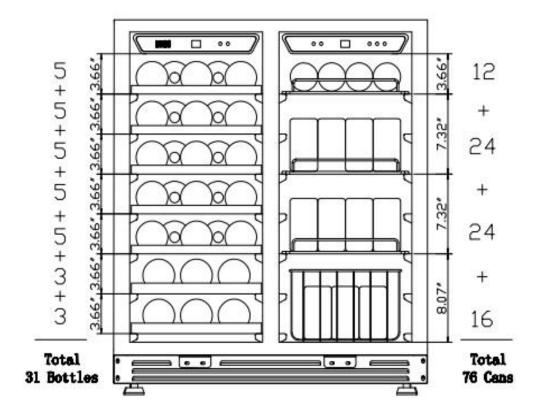

# **Specification Detail of Model LB66BAA**

| Specification                                          |                                           |
|--------------------------------------------------------|-------------------------------------------|
| Product Model                                          | LB66BAA                                   |
| Storage Capacity                                       | 5.9 cubic feet                            |
| Overall Wine Bottle Capacity (750ml Standard Bordueax) | 31                                        |
| Overall Pop Can Capacity (330ml Standard Pop can)      | 76                                        |
| Installation Type                                      | built-in or freestanding                  |
| Color/Finish                                           | black cabinet                             |
| Primary Material                                       | metal, stainless steal, glass, wood, wire |
| Door Style                                             | French door                               |
| Cooling System                                         | compressor                                |
| Defrost System                                         | automatic defrost                         |
| Anti-Vibration Technology                              | Yes                                       |
| Ventilation Location                                   | Front                                     |
| Fan Type                                               | Interior                                  |
| Humidity Control                                       | >65%                                      |
| Integrated Lock                                        | No                                        |
| Quiet Operation                                        | 42 db                                     |
| Stain Resistant                                        | antirust coat                             |
| Odor Resistant                                         | activated carbon filter                   |
| Leak-proof                                             | water pan                                 |
| Voltage                                                | 110-120 volts                             |
| Frequency                                              | 60Hz                                      |
| Amperage                                               | 1.3 amperes                               |
| Estimated Yearly Electricity Use (kWh)                 | 293                                       |
| Country of Origin                                      | China                                     |
| Refrigerant                                            | R600a                                     |
| Interior Light                                         | Yes                                       |
| Bulb Type                                              | white LED                                 |
| Adjustable Feet                                        | Yes (From 0 to 0.4 Inch)                  |
| Temperature Specification                              |                                           |
| Temperature Zones                                      | dual zone                                 |
| Overall Minimum Temperature                            | 41 degrees F                              |
| Overall Maximum Temperature                            | 64 degrees F                              |
| Left Zone Wine Bottle Capacity                         | 31                                        |
| Left Zone Minimum Temperature                          | 41 degrees F                              |

### **Storage Capacity**

The bottle capacity is for standard Bordeaux 750ml bottles which are approximately 2.75" in diameter. Storing large and/or oddly shaped bottles (including champagne and sparkling wine bottles) should remove at least 1 shelf (shelves is removable) and will decrease the number of bottles you are able to store in your wine cooler.