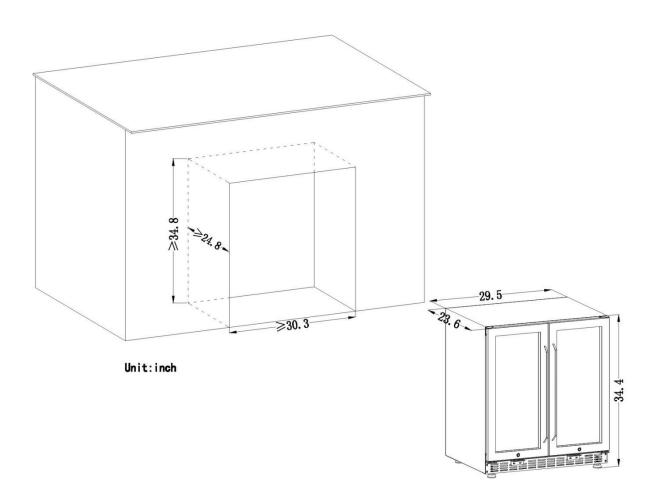

|
|                                                                                         |
|                                                                                         |
| ear                                                                                     |
| ear                                                                                     |
|                                                                                         |
| nit                                                                                     |
| :                                                                                       |
|                                                                                         |

## The Smallest Space Left for Installing LB66BAA





### **Storage Capacity**



The bottle capacity is for standard Bordeaux 750ml bottles which are approximately 2.75" in diameter. Storing large and/or oddly shaped bottles (including champagne and sparkling wine bottles) should remove at least 1 shelf (shelves is removable) and will decrease the number of bottles you are able to store in your wine cooler.