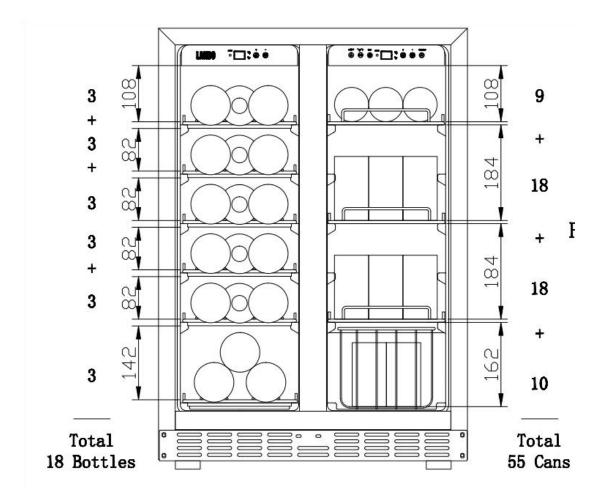

## Specification Detail of Model LB36BAA

| Specification                                     |                                      |
|---------------------------------------------------|--------------------------------------|
| Storage Capacity                                  | 4.6 cubic feet                       |
| Overall Wine Bottle Capacity (750ml Standard      | 18                                   |
| Bordueax)                                         |                                      |
| Overall Pop Can Capacity (330ml Standard Pop Can) | 55                                   |
| Installation Type                                 | built-in or freestanding             |
| Defrost System                                    | Frost free                           |
| Anti-Vibration Technology                         | Yes                                  |
| Ventilation Location                              | Front                                |
| Humidity Control                                  | >65%                                 |
| Integrated Lock                                   | No                                   |
| Quiet Operation                                   | 42 db                                |
| Stain Resistant                                   | antirust coat                        |
| Odor Resistant                                    | activated carbon filter              |
| Voltage                                           | 110-120 volts                        |
| Frequency                                         | 60Hz                                 |
| Interior Light                                    | Yes                                  |
| Bulb Type                                         | white LED                            |
| Adjustable Feet                                   | Yes (From 0 to 0.4 Inch)             |
| Temperature Zones                                 | dual zone                            |
| Left Zone Wine Bottle Capacity                    | 18                                   |
| Left Zone Minimum Temperature                     | 41 degrees F                         |
| Left Zone Maximum Temperature                     | 64 degrees F                         |
| Right Zone Pop Can Capacity                       | 56                                   |
| Right Zone Minimum Temperature                    | 39 degrees F                         |
| Right Zone Maximum Temperature                    | 50 degrees F                         |
| Temperature Display Type                          | touch screen                         |
| Door Reversible                                   | No                                   |
| Number of Shelves                                 | 5 full shelves + 1 half shelf in the |
|                                                   | left zone; 3 wire shelf + 1 wire     |
|                                                   | basket in the right zone             |
| Overall Height - Top to Bottom                    | 33.9 inches                          |
| Overall Width - Side to Side                      | 23.4 inches                          |
| Overall Depth - Front to Back                     | 25.3 inches                          |
| Depth -Excluding Handles                          | 23.6 inches                          |
| Overall Product Weight (Net Weight)               | 97.7 lbs                             |
| Shipping Weight without Pallet                    | 113.5 lbs                            |

## **Storage Capacity**

The bottle capacity is for standard Bordeaux 750ml bottles which are approximately 2.75" in diameter. Storing large and/or oddly shaped bottles (including champagne and sparkling wine bottles) should remove at least 1 shelf (shelves is removable) and will decrease the number of bottles you are able to store in your wine cooler.