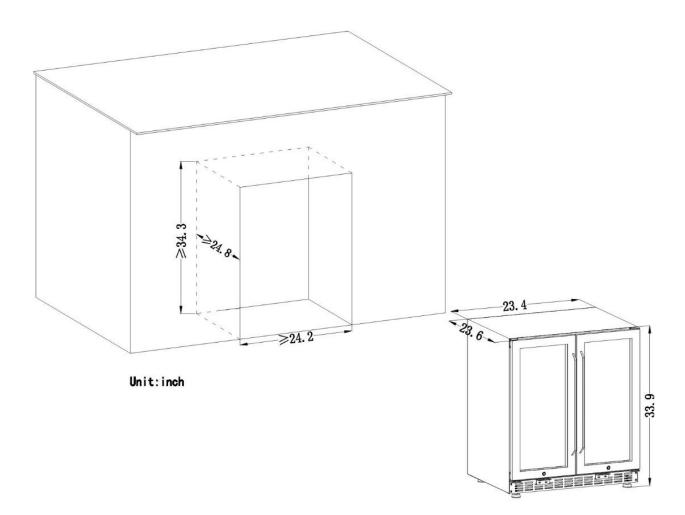

## Specification Detail of Model LB36BAA

| Specification                                     |                                      |
|---------------------------------------------------|--------------------------------------|
| Storage Capacity                                  | 4.6 cubic feet                       |
| Overall Wine Bottle Capacity (750ml Standard      | 18                                   |
| Bordueax)                                         |                                      |
| Overall Pop Can Capacity (330ml Standard Pop Can) | 55                                   |
| Installation Type                                 | built-in or freestanding             |
| Defrost System                                    | Frost free                           |
| Anti-Vibration Technology                         | Yes                                  |
| Ventilation Location                              | Front                                |
| Humidity Control                                  | >65%                                 |
| Integrated Lock                                   | No                                   |
| Quiet Operation                                   | 42 db                                |
| Stain Resistant                                   | antirust coat                        |
| Odor Resistant                                    | activated carbon filter              |
| Voltage                                           | 110-120 volts                        |
| Frequency                                         | 60Hz                                 |
| Interior Light                                    | Yes                                  |
| Bulb Type                                         | white LED                            |
| Adjustable Feet                                   | Yes (From 0 to 0.4 Inch)             |
| Temperature Zones                                 | dual zone                            |
| Left Zone Wine Bottle Capacity                    | 18                                   |
| Left Zone Minimum Temperature                     | 41 degrees F                         |
| Left Zone Maximum Temperature                     | 64 degrees F                         |
| Right Zone Pop Can Capacity                       | 56                                   |
| Right Zone Minimum Temperature                    | 39 degrees F                         |
| Right Zone Maximum Temperature                    | 50 degrees F                         |
| Temperature Display Type                          | touch screen                         |
| Door Reversible                                   | No                                   |
| Number of Shelves                                 | 5 full shelves + 1 half shelf in the |
|                                                   | left zone; 3 wire shelf + 1 wire     |
|                                                   | basket in the right zone             |
| Overall Height - Top to Bottom                    | 33.9 inches                          |
| Overall Width - Side to Side                      | 23.4 inches                          |
| Overall Depth - Front to Back                     | 25.3 inches                          |
| Depth -Excluding Handles                          | 23.6 inches                          |
| Overall Product Weight (Net Weight)               | 97.7 lbs                             |
| Shipping Weight without Pallet                    | 113.5 lbs                            |

| Shipping Height - Top to Bottom without Pallet | 37.2 inches |
|------------------------------------------------|-------------|
| Shipping Width - Side to Side                  | 27.4 inches |
| Shipping Depth - Front to Back                 | 28.9 inches |
| Manufacturer Warranty (labor)                  | 1 year      |
| Manufacturer Warranty (parts)                  | 1 year      |

I Your Professional Home and Commercial Appliances Supplier

The Smallest Space Left for Installing LB36BAA