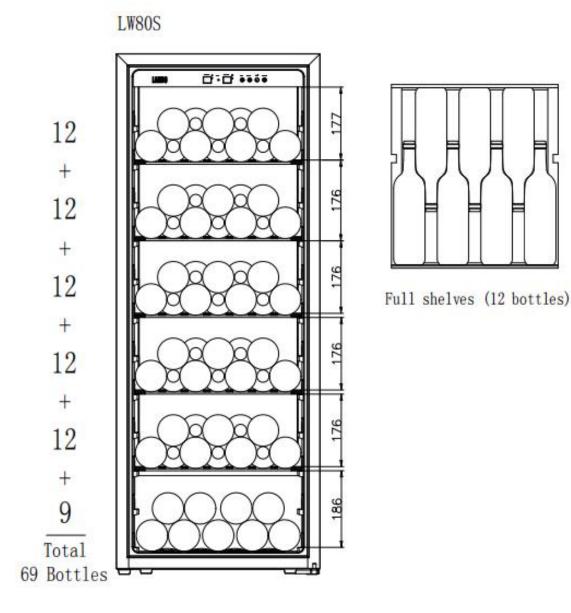

### **Storage Capacity**

The bottle capacity is for standard Bordeaux 750ml bottles which are approximately 2.75" in diameter. Storing large and/or oddly shaped bottles (including champagne and sparkling wine bottles) should remove at least 1 shelf (shelves is removable) and will decrease the number of bottles you are able to store in your wine cooler.

# **Specification Detail of Model LW80S**

| Specification                                          |                                           |  |
|--------------------------------------------------------|-------------------------------------------|--|
| Product Model                                          | LW80S                                     |  |
| Storage Capacity                                       | 200L 7.1cubic feet                        |  |
| Overall Wine Bottle Capacity (750ml Standard Bordeaux) | 69                                        |  |
| Installation Type                                      | Freestanding                              |  |
| Color/Finish                                           | black cabinet                             |  |
| Primary Material                                       | metal, stainless steal, glass, wood, wire |  |
| Door Style                                             | double pane, tinted                       |  |
| Cooling System                                         | compressor                                |  |
| Defrost System                                         | frost free                                |  |
| Anti-Vibration Technology                              | Yes                                       |  |
| Ventilation Location                                   | Back and Sides                            |  |
| Fan Type                                               | Interior                                  |  |
| Humidity Control                                       | >65%                                      |  |
| Integrated Lock                                        | Yes                                       |  |
| Quiet Operation                                        | 40 dB                                     |  |
| Stain Resistant                                        | antirust coat                             |  |
| Odor Resistant                                         | activated carbon filter                   |  |
| Leak-proof                                             | water pan                                 |  |
| Power Input                                            | 80W                                       |  |
| Voltage                                                | 110-120 volts                             |  |
| Frequency                                              | 60Hz                                      |  |
| Amperage                                               | 1.4 amperes                               |  |
| Country of Origin                                      | China                                     |  |
| Refrigerant                                            | R600a                                     |  |
| Interior Light                                         | Yes                                       |  |
| Bulb Type                                              | white LED                                 |  |
| Adjustable Feet                                        | Yes (From 0 to 0.4 Inch)                  |  |
| Temperature Specification                              |                                           |  |
| Temperature Zones                                      | single zone                               |  |
| Overall Minimum Temperature                            | 41 degrees F                              |  |
| Overall Maximum Temperature                            | 64 degrees F                              |  |
| Temperature Display Type                               | touch screen                              |  |
| Doors                                                  |                                           |  |

| Door Handle Design                             | external            |
|------------------------------------------------|---------------------|
| Door Swing Orientation                         | left                |
| Number of Doors                                | 1                   |
| Door Material                                  | tempered glass      |
| Door Material Details                          | tinted double pane  |
| Door Color/Finish                              | stainless steel     |
| Door Opening Degree to Slide out Shelves       | >90°                |
| UV Resistant                                   | Yes                 |
| Door Reversible                                | Yes                 |
| Shelves                                        | 165                 |
| Adjustable Shelves to different heights        | No                  |
| Number of Shelves                              | 5 full shelves      |
| Shelve Material                                | beech wood          |
| Shelves slide out degree                       | 75%                 |
| Full shelve size (Width x Depth x Height)      | 19.1x18.1x0.8inches |
| Certifications Listings&Approvals              | 13.1A10.1A0.0HIGHES |
| ETL Listed                                     | Yes                 |
| ISO 9001 Certified                             | Yes                 |
| Unit Dimension and Weight                      | 163                 |
| Overall Height - Top to Bottom                 | 49.6 inches         |
| Overall Width - Side to Side                   | 19.5 inches         |
| Overall Depth - Front to Back                  | 24.9 inches         |
| Depth -Excluding Handles                       | 23.2 inches         |
| Interior Height - Top to Bottom                | 27.6 inches         |
| Interior Width - Side to Side                  | 17.5 inches         |
| Interior Depth - Front to Back                 | 18.1 inches         |
| Door Height - Top to Bottom                    | 30.0inches          |
| Door Width - Side to Side                      | 23.4 inches         |
| Door Depth - Front to Back                     | 1.3 inches          |
| Depth With Door Open at 90 Degrees             | 41.7 inches         |
| Cutout Width - Side to Side                    | 21.1 inches         |
| Cutout Depth - Front to Back                   | 24 inches           |
| Cutout Height - Top to Bottom                  | 50.4 inches         |
| Overall Product Weight Net Weight              | 109.3 lbs           |
| Shipping Weight without Pallet                 | 123.5 lbs           |
| Shipping Height - Top to Bottom without Pallet | 52.2 inches         |
| Shipping Width - Side to Side                  | 23.8 inches         |
| Shipping Depth - Front to Back                 | 28.7 inches         |
| Supplied Septim Front to Suck                  | 20.7 Hories         |
| Installation and Usage                         |                     |
| Installation Required                          | No                  |