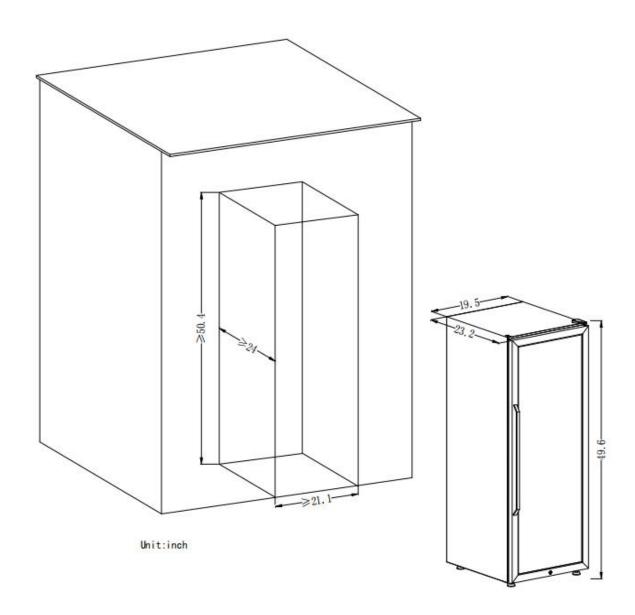

## The Smallest Space Left for Installing LW80S

| Door Handle Design                             | external            |
|------------------------------------------------|---------------------|
| Door Swing Orientation                         | left                |
| Number of Doors                                | 1                   |
| Door Material                                  | tempered glass      |
| Door Material Details                          | tinted double pane  |
| Door Color/Finish                              | stainless steel     |
| Door Opening Degree to Slide out Shelves       | >90°                |
| UV Resistant                                   | Yes                 |
| Door Reversible                                | Yes                 |
| Shelves                                        | 165                 |
| Adjustable Shelves to different heights        | No                  |
| Number of Shelves                              | 5 full shelves      |
| Shelve Material                                | beech wood          |
| Shelves slide out degree                       | 75%                 |
| Full shelve size (Width x Depth x Height)      | 19.1x18.1x0.8inches |
| Certifications Listings&Approvals              | 13.1A10.1A0.0HIGHES |
| ETL Listed                                     | Yes                 |
| ISO 9001 Certified                             | Yes                 |
| Unit Dimension and Weight                      | 163                 |
| Overall Height - Top to Bottom                 | 49.6 inches         |
| Overall Width - Side to Side                   | 19.5 inches         |
| Overall Depth - Front to Back                  | 24.9 inches         |
| Depth -Excluding Handles                       | 23.2 inches         |
| Interior Height - Top to Bottom                | 27.6 inches         |
| Interior Width - Side to Side                  | 17.5 inches         |
| Interior Depth - Front to Back                 | 18.1 inches         |
| Door Height - Top to Bottom                    | 30.0inches          |
| Door Width - Side to Side                      | 23.4 inches         |
| Door Depth - Front to Back                     | 1.3 inches          |
| Depth With Door Open at 90 Degrees             | 41.7 inches         |
| Cutout Width - Side to Side                    | 21.1 inches         |
| Cutout Depth - Front to Back                   | 24 inches           |
| Cutout Height - Top to Bottom                  | 50.4 inches         |
| Overall Product Weight Net Weight              | 109.3 lbs           |
| Shipping Weight without Pallet                 | 123.5 lbs           |
| Shipping Height - Top to Bottom without Pallet | 52.2 inches         |
| Shipping Width - Side to Side                  | 23.8 inches         |
| Shipping Depth - Front to Back                 | 28.7 inches         |
| Supplied Septim Front to Suck                  | 20.7 Hories         |
| Installation and Usage                         |                     |
| Installation Required                          | No                  |