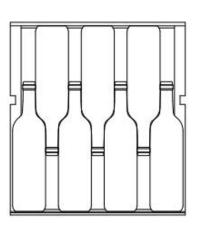

## LW80D

Full shelves (12 bottles)

The bottle capacity is for standard Bordeaux 750ml bottles which are approximately 2.75" in diameter. Storing large and/or oddly shaped bottles (including champagne and sparkling wine bottles) should remove at least 1 shelf (shelves is removable) and will decrease the number of bottles you are able to store in your wine cooler.