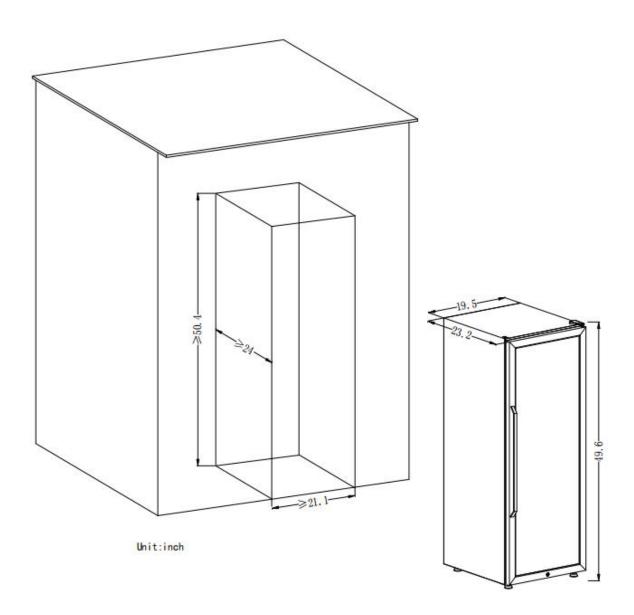

## The Smallest Space Left for Installing LW80D

| Second Zone Bottle Capacity               | 40                  |  |
|-------------------------------------------|---------------------|--|
| Second Zone Minimum Temperature           | 54 degrees F        |  |
| Second Zone Maximum Temperature           | 64 degrees F        |  |
| Wine Bottle Capacity                      | 64                  |  |
| Temperature Display Type                  | touch screen        |  |
| Doors                                     |                     |  |
| Door Handle Design                        | external            |  |
| Door Swing Orientation                    | left                |  |
| Number of Doors                           | 1                   |  |
| Door Material                             | tempered glass      |  |
| Door Material Details                     | tinted double pane  |  |
| Door Color/Finish                         | stainless steel     |  |
| Door Opening Degree to Slide out Shelves  | >90°                |  |
| UV Resistant                              | Yes                 |  |
| Door Reversible                           | Yes                 |  |
| Shelves                                   |                     |  |
| Adjustable Shelves to different heights   | No                  |  |
| Number of Shelves                         | 5 full shelves      |  |
| Shelve Material                           | beech wood          |  |
| Shelves slide out degree                  | 75%                 |  |
| Full shelve size (Width x Depth x Height) | 19.1x18.1x0.8inches |  |
| Certifications Listings&Approvals         |                     |  |
| ETL Listed                                | Yes                 |  |
| ISO 9001 Certified                        | Yes                 |  |
| Unit Dimension and Weight                 |                     |  |
| Overall Height - Top to Bottom            | 49.6 inches         |  |
| Overall Width - Side to Side              | 19.5 inches         |  |
| Overall Depth-Front to Back               | 24.9 inches         |  |
| Depth -Excluding Handles                  | 23.2 inches         |  |
| Interior Height - Top to Bottom           | 27.6 inches         |  |
| Interior Width - Side to Side             | 17.5 inches         |  |
| Interior Depth - Front to Back            | 18.1 inches         |  |
| Door Height - Top to Bottom               | 30.0inches          |  |
| Door Width - Side to Side                 | 23.4 inches         |  |
| Door Depth - Front to Back                | 1.3 inches          |  |
| Depth With Door Open at 90 Degrees        | 41.7 inches         |  |
| Cutout Width - Side to Side               | 21.1 inches         |  |
| Cutout Depth - Front to Back              | 24 inches           |  |
| Cutout Height - Top to Bottom             | 50.4 inches         |  |
| Overall Product Weight Net Weight         | 112 lbs             |  |
| Shipping Weight without Pallet            | 126.1 lbs           |  |