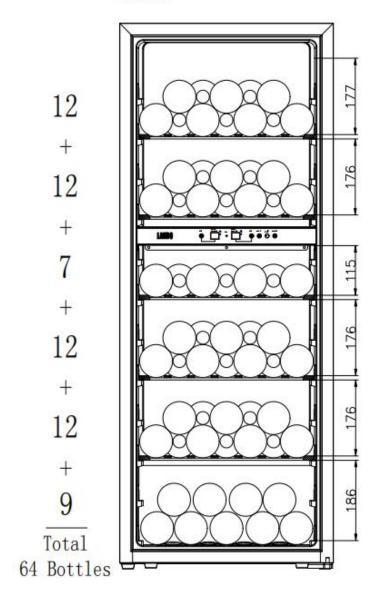

### **Storage Capacity**

## LW80D

Full shelves (12 bottles)

The bottle capacity is for standard Bordeaux 750ml bottles which are approximately 2.75" in diameter. Storing large and/or oddly shaped bottles (including champagne and sparkling wine bottles) should remove at least 1 shelf (shelves is removable) and will decrease the number of bottles you are able to store in your wine cooler.