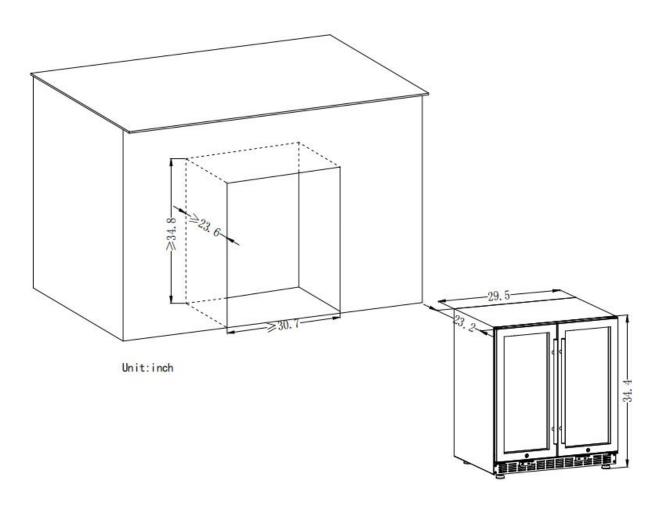

| Right Zone Pop Can Capacity               | 76                                        |
|-------------------------------------------|-------------------------------------------|
| Right Zone Minimum Temperature            | 39 degrees F                              |
| Right Zone Maximum Temperature            | 50 degrees F                              |
| Temperature Display Type                  | touch screen                              |
| Doors                                     |                                           |
| Door Handle Design                        | external                                  |
| Door Swing Orientation                    | center                                    |
| Number of Doors                           | 2                                         |
| Door Material                             | tempered glass                            |
| Door Material Details                     | tinted double pane                        |
| Door Color/Finish                         | stainless steel                           |
| Door Opening Degree to Slide out Shelves  | >90°                                      |
| UV Resistant                              | Yes                                       |
| Door Reversible                           | No                                        |
| Shelves                                   |                                           |
| Adjustable Shelves to different heights   | No                                        |
|                                           | 5 full shelves + 2 half shelf in the left |
| Number of Shelves                         | zone; 3 wire shelf + 1 wire basket in     |
|                                           | the right zone                            |
| Shelve Material                           | beech wood, iron                          |
| Shelves slide out degree                  | 75%                                       |
| Full shelve size (Width x Depth x Height) | 12.4x17.5x1.0inches                       |
| Half shelve size (Width x Depth x Height) | 12.4x12.8x1.0inches                       |
| Wire shelve size (Width x Depth x Height) | 12.2x17.3x1.4inches                       |
| Wire basket size (Width x Depth x Height) | 12.6x10.6x6.3inches                       |
| Certifications Listings&Approvals         |                                           |
| ETL Listed                                | Yes                                       |
| ISO 9001 Certified                        | Yes                                       |
| Unit Dimension and Weight                 |                                           |
| Overall Height - Top to Bottom            | 34.4 inches                               |
| Overall Width - Side to Side              | 29.5 inches                               |
| Overall Depth - Front to Back             | 24.9 inches                               |
| Depth -Excluding Handles                  | 23.2 inches                               |
| Interior Height - Top to Bottom           | 27.8 inches                               |
| Interior Width - Side to Side             | 27.0 inches                               |
| Interior Depth - Front to Back            | 18.0 inches                               |
| Door Height - Top to Bottom               | 30.0 inches                               |
| Door Width - 1 Piece                      | 14.6 inches                               |
| Door Depth - Front to Back                | 1.0 inches                                |
| Depth With Door Open at 90 Degrees        | 36.9 inches                               |
| Cutout Width - Side to Side               | 30.7 inches                               |

| 23.6 inches                 |
|-----------------------------|
| 34.8 inches                 |
| 121.3 Lbs                   |
| 159.8 Lbs                   |
| 42.3 inches                 |
| 33.5 inches                 |
| 29.1 inches                 |
|                             |
| No                          |
| No                          |
| No                          |
| residential use             |
| No                          |
| wipe clean with a dry cloth |
| Yes                         |
|                             |
| 1 year                      |
| 1 year                      |
|                             |
| 1 unit                      |
| 1 pc                        |
| 2 pcs                       |
|                             |

## The Smallest Space Left for Installing LW3370B