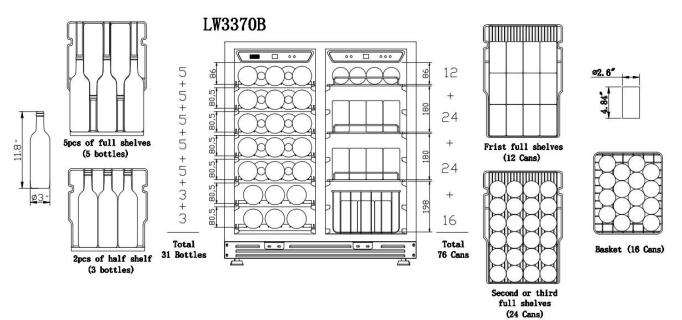

# **Specification Detail of Model LW3370B**

| Specification                                          |                                           |
|--------------------------------------------------------|-------------------------------------------|
| Product Model                                          | LW3370B                                   |
| Storage Capacity                                       | 5.9 cubic feet                            |
| Overall Wine Bottle Capacity (750ml Standard Bordeaux) | 31                                        |
| Overall Pop Can Capacity (330ml Standard Pop can)      | 76                                        |
| Installation Type                                      | built-in or freestanding                  |
| Color/Finish                                           | black cabinet                             |
| Primary Material                                       | metal, stainless steal, glass, wood, wire |
| Door Style                                             | double pane, tinted, French door          |
| Cooling System                                         | compressor                                |
| Defrost System                                         | frost free                                |
| Anti-Vibration Technology                              | Yes                                       |
| Ventilation Location                                   | Front                                     |
| Fan Type                                               | Interior                                  |
| Humidity Control                                       | >65%                                      |
| Integrated Lock                                        | Yes                                       |
| Quiet Operation                                        | 42 dB                                     |
| Stain Resistant                                        | antirust coat                             |
| Odor Resistant                                         | activated carbon filter                   |
| Leak-proof                                             | water pan                                 |
| Voltage                                                | 110-120 volts                             |
| Frequency                                              | 60Hz                                      |
| Amperage                                               | 1.3 amperes                               |
| Country of Origin                                      | China                                     |
| Refrigerant                                            | R600a                                     |
| Interior Light                                         | Yes                                       |
| Bulb Type                                              | white LED                                 |
| Adjustable Feet                                        | Yes (From 0 to 0.4 Inch)                  |
| Temperature Specification                              |                                           |
| Temperature Zones                                      | dual zone                                 |
| Overall Minimum Temperature                            | 41 degrees F                              |
| Overall Maximum Temperature                            | 64 degrees F                              |
| Left Zone Wine Bottle Capacity                         | 31                                        |
| Left Zone Minimum Temperature                          | 41 degrees F                              |
| Left Zone Maximum Temperature                          | 64 degrees F                              |

| Right Zone Pop Can Capacity               | 76                                        |
|-------------------------------------------|-------------------------------------------|
| Right Zone Minimum Temperature            | 39 degrees F                              |
| Right Zone Maximum Temperature            | 50 degrees F                              |
| Temperature Display Type                  | touch screen                              |
| Doors                                     |                                           |
| Door Handle Design                        | external                                  |
| Door Swing Orientation                    | center                                    |
| Number of Doors                           | 2                                         |
| Door Material                             | tempered glass                            |
| Door Material Details                     | tinted double pane                        |
| Door Color/Finish                         | stainless steel                           |
| Door Opening Degree to Slide out Shelves  | >90°                                      |
| UV Resistant                              | Yes                                       |
| Door Reversible                           | No                                        |
| Shelves                                   |                                           |
| Adjustable Shelves to different heights   | No                                        |
|                                           | 5 full shelves + 2 half shelf in the left |
| Number of Shelves                         | zone; 3 wire shelf + 1 wire basket in     |
|                                           | the right zone                            |
| Shelve Material                           | beech wood, iron                          |
| Shelves slide out degree                  | 75%                                       |
| Full shelve size (Width x Depth x Height) | 12.4x17.5x1.0inches                       |
| Half shelve size (Width x Depth x Height) | 12.4x12.8x1.0inches                       |
| Wire shelve size (Width x Depth x Height) | 12.2x17.3x1.4inches                       |
| Wire basket size (Width x Depth x Height) | 12.6x10.6x6.3inches                       |
| Certifications Listings&Approvals         |                                           |
| ETL Listed                                | Yes                                       |
| ISO 9001 Certified                        | Yes                                       |
| Unit Dimension and Weight                 |                                           |
| Overall Height - Top to Bottom            | 34.4 inches                               |
| Overall Width - Side to Side              | 29.5 inches                               |
| Overall Depth - Front to Back             | 24.9 inches                               |
| Depth -Excluding Handles                  | 23.2 inches                               |
| Interior Height - Top to Bottom           | 27.8 inches                               |
| Interior Width - Side to Side             | 27.0 inches                               |
| Interior Depth - Front to Back            | 18.0 inches                               |
| Door Height - Top to Bottom               | 30.0 inches                               |
| Door Width - 1 Piece                      | 14.6 inches                               |
| Door Depth - Front to Back                | 1.0 inches                                |
| Depth With Door Open at 90 Degrees        | 36.9 inches                               |
| Cutout Width - Side to Side               | 30.7 inches                               |

### **Storage Capacity**

The bottle capacity is for standard Bordeaux 750ml bottles which are approximately 2.75" in diameter. Storing large and/or oddly shaped bottles (including champagne and sparkling wine bottles) should remove at least 1 shelf (shelves is removable) and will decrease the number of bottles you are able to store in your wine cooler.