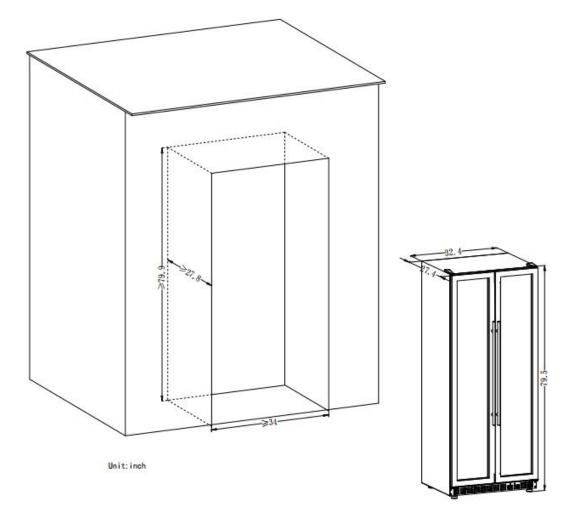

### The Smallest Space Left for Installing LW328TS and 328 series

# Your Professional Home and Commercial Appliances Supplier

| Cutout Depth - Front to Back               | 27.8 inches                 |  |
|--------------------------------------------|-----------------------------|--|
| Cutout Height - Top to Bottom              | 79.9 inches                 |  |
| Overall Product Weight Net Weight          | 315 Lbs                     |  |
| Shipping Weight with Panel                 | 379.9 Lbs                   |  |
| Shipping Height - Top to Bottom with Panel | 90.1 inches                 |  |
| Shipping Width - Side to Side              | 35.4 inches                 |  |
| Shipping Depth - Front to Back             | 32.1 inches                 |  |
| Installation and Usage                     |                             |  |
| Installation Required                      | No                          |  |
| Tools Needed for Installation              | No                          |  |
| Additional Parts Required                  | No                          |  |
| Supplier Intended and Approved Use         | residential use             |  |
| Outdoor Use                                | No                          |  |
| Product Care                               | wipe clean with a dry cloth |  |
| Undercounter                               | No                          |  |
| Warranty                                   |                             |  |
| Manufacturer Warranty (labor)              | 1 year                      |  |
| Manufacturer Warranty (parts)              | 1 year                      |  |
| What in the Box                            |                             |  |
| LW328TS Dual Zone Wine Cooler              | 1 unit                      |  |
| User Manual                                | 1 pc                        |  |