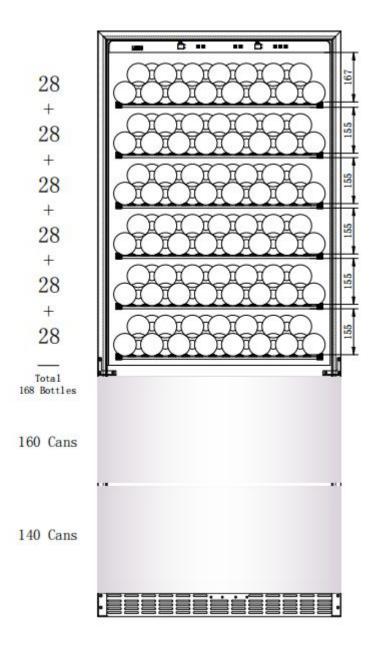

## Specification Detail of Model LW328TS

| Specification                                          |                                              |  |
|--------------------------------------------------------|----------------------------------------------|--|
| Product Model                                          | LW328TS                                      |  |
| Storage Capacity                                       | 26.8 cubic feet                              |  |
| Overall Wine Bottle Capacity (750ml Standard Bordeaux) | 168                                          |  |
| Overall Pop Can Capacity (330ml Standard Pop Can)      | 300                                          |  |
| Installation Type                                      | built-in or freestanding                     |  |
| Color/Finish                                           | black cabinet                                |  |
| Primary Material                                       | metal, stainless steal, glass, wood,<br>wire |  |
| Door Style                                             | French Door, 2 Foam Drawers                  |  |
| Cooling System                                         | compressor                                   |  |
| Defrost System                                         | frost free                                   |  |
| Anti-Vibration Technology                              | Yes                                          |  |
| Ventilation Location                                   | Front                                        |  |
| Fan Type                                               | Interior                                     |  |
| Humidity Control                                       | >65%                                         |  |
| Integrated Lock                                        | No                                           |  |
| Quiet Operation                                        | 42 dB                                        |  |
| Stain Resistant                                        | antirust coat                                |  |
| Odor Resistant                                         | activated carbon filter                      |  |
| Leak-proof                                             | water pan                                    |  |
| Voltage                                                | 110-120 volts                                |  |
| Frequency                                              | 60Hz                                         |  |
| Amperage                                               | 2.5 amperes                                  |  |
| Country of Origin                                      | China                                        |  |
| Refrigerant                                            | R600a                                        |  |
| Interior Light                                         | Yes                                          |  |
| Bulb Type                                              | white LED                                    |  |
| Adjustable Feet                                        | Yes (From 0 to 0.4 Inch)                     |  |
| Temperature Specification                              |                                              |  |
| Temperature Zones                                      | dual zone                                    |  |
| Overall Minimum Temperature                            | 39 degrees F                                 |  |
| Overall Maximum Temperature                            | 64 degrees F                                 |  |
| Wine Zone Bottle Capacity                              | 168                                          |  |
| Wine Zone Minimum Temperature                          | 46 degrees F                                 |  |
| Wine Zone Maximum Temperature                          | 64 degrees F                                 |  |

### Storage Capacity

The bottle capacity is for standard Bordeaux 750ml bottles which are approximately 2.75" in diameter. Storing large and/or oddly shaped bottles (including champagne and sparkling wine bottles) should remove at least 1 shelf (shelves is removable) and will decrease the number of bottles you are able to store in your wine cooler.