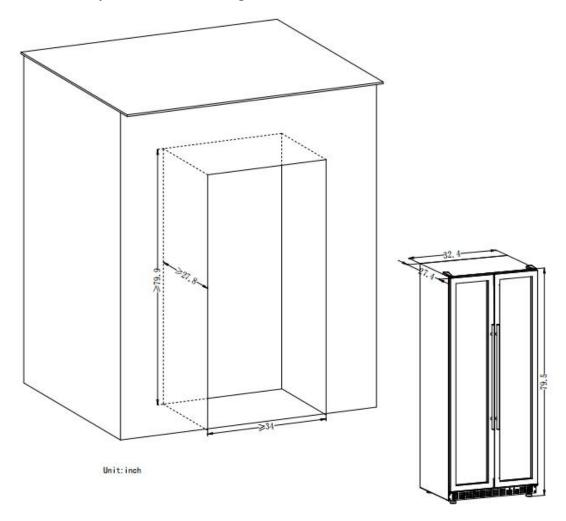

## The Smallest Space Left for Installing LW328SD

| Door Swing Orientation                     | center                         |  |
|--------------------------------------------|--------------------------------|--|
| Number of Doors                            | 2                              |  |
| Door Material                              | tempered glass                 |  |
| Door Material Details                      | tinted double pane             |  |
| Door Color/Finish                          | stainless steel                |  |
| Door Opening Degree to Slide out Shelves   | >90°                           |  |
| UV Resistant                               | Yes                            |  |
| Door Reversible                            | No                             |  |
| Shelves                                    |                                |  |
| Adjustable Shelves to different heights    | No                             |  |
| Number of Shelves                          | 16 full shelves + 1 half shelf |  |
| Shelve Material                            | beech wood                     |  |
| Shelves slide out degree                   | 75%                            |  |
| Full shelve size (Width x Depth x Height)  | 27.9x21.7x1.5inches            |  |
| Half shelve size (Width x Depth x Height)  | 27.8x16.5x1.5inches            |  |
| Certifications Listings&Approvals          |                                |  |
| ETL Listed                                 | Yes                            |  |
| ISO 9001 Certified                         | Yes                            |  |
| Unit Dimension and Weight                  |                                |  |
| Overall Height - Top to Bottom             | 79.5 inches                    |  |
| Overall Width - Side to Side               | 32.4 inches                    |  |
| Overall Depth - Front to Back              | 29.1 inches                    |  |
| Depth -Excluding Handles                   | 27.4 inches                    |  |
| Interior Height - Top to Bottom            | 71.7 inches                    |  |
| Interior Width - Side to Side              | 29.5 inches                    |  |
| Interior Depth - Front to Back             | 22.0 inches                    |  |
| Door Height - Top to Bottom                | 73.6 inches                    |  |
| Door Width - 1 Piece                       | 32.4 inches                    |  |
| Door Depth - Front to Back                 | 1.3 inches                     |  |
| Depth With Door Open at 90 Degrees         | 43.9 inches                    |  |
| Cutout Width - Side to Side                | 34 inches                      |  |
| Cutout Depth - Front to Back               | 27.8 inches                    |  |
| Cutout Height - Top to Bottom              | 79.9 inches                    |  |
| Overall Product Weight Net Weight          | 304 Lbs                        |  |
| Shipping Weight with Panel                 | 373.5 Lbs                      |  |
| Shipping Height - Top to Bottom with Panel | 90.1 inches                    |  |
| Shipping Width - Side to Side              | 35.4 inches                    |  |
| Shipping Depth - Front to Back             | 32.1 inches                    |  |
| Installation and Usage                     |                                |  |
| Installation Required                      | No                             |  |