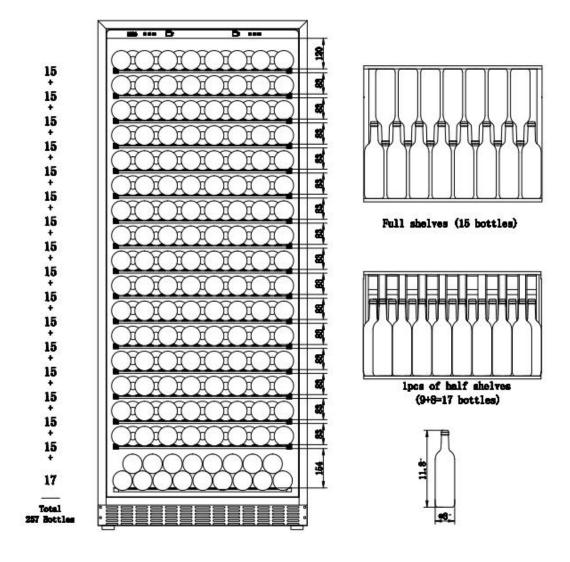

### **Storage Capacity**

### LW328SD

The bottle capacity is for standard Bordeaux 750ml bottles which are approximately 2.75" in diameter. Storing large and/or oddly shaped bottles (including champagne and sparkling wine bottles) should remove at least 1 shelf (shelves is removable) and will decrease the number of bottles you are able to store in your wine cooler.