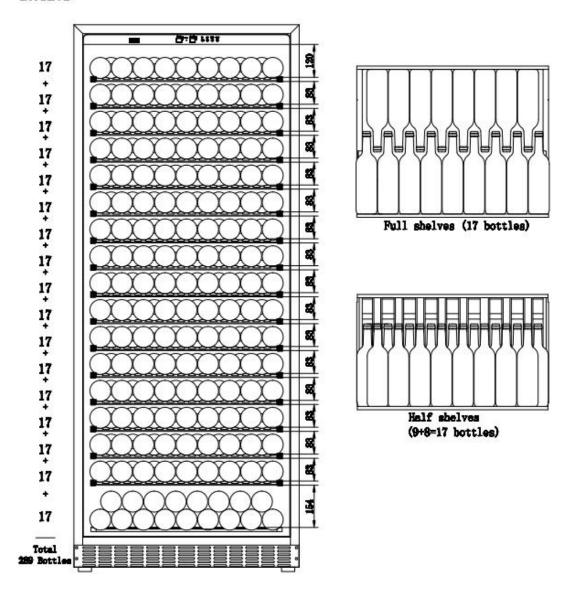

## **Storage Capacity**

## LW321S

The bottle capacity is for standard Bordeaux 750ml bottles which are approximately 2.75" in diameter. Storing large and/or oddly shaped bottles (including champagne and sparkling wine bottles) should remove at least 1 shelf (shelves is removable) and will decrease the number of bottles you are able to store in your wine cooler.