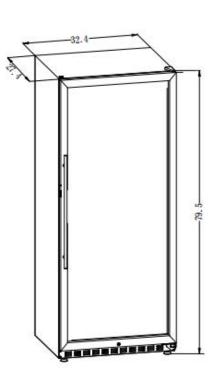

| Door Swing Orientation                     | left                           |  |
|--------------------------------------------|--------------------------------|--|
| Number of Doors                            | 1                              |  |
| Door Material                              | tempered glass                 |  |
| Door Material Details                      | tinted double pane             |  |
| Door Color/Finish                          | stainless steel                |  |
| Door Opening Degree to Slide out Shelves   | >90°                           |  |
| UV Resistant                               | Yes                            |  |
| Door Reversible                            | No                             |  |
| Shelves                                    |                                |  |
| Adjustable Shelves to different heights    | No                             |  |
| Number of Shelves                          | 16 full shelves + 1 half shelf |  |
| Shelve Material                            | beech wood                     |  |
| Shelves slide out degree                   | 75%                            |  |
| Full shelve size (Width x Depth x Height)  | 27.9x21.7x1.5inches            |  |
| Half shelve size (Width x Depth x Height)  | 27.8x16.5x1.5inches            |  |
| Certifications Listings&Approvals          |                                |  |
| ETL Listed                                 | Yes                            |  |
| ISO 9001 Certified                         | Yes                            |  |
| Unit Dimension and Weight                  |                                |  |
| Overall Height - Top to Bottom             | 79.5 inches                    |  |
| Overall Width - Side to Side               | 32.4 inches                    |  |
| Overall Depth - Front to Back              | 29.1 inches                    |  |
| Depth -Excluding Handles                   | 27.4 inches                    |  |
| Interior Height - Top to Bottom            | 71.7 inches                    |  |
| Interior Width - Side to Side              | 29.5 inches                    |  |
| Interior Depth - Front to Back             | 22.0 inches                    |  |
| Door Height - Top to Bottom                | 74.0 inches                    |  |
| Door Width - Side to Side                  | 32.4 inches                    |  |
| Door Depth - Front to Back                 | 1.6 inches                     |  |
| Depth With Door Open at 90 Degrees         | 58.7 inches                    |  |
| Cutout Width - Side to Side                | 33.6 inches                    |  |
| Cutout Depth - Front to Back               | 27.8 inches                    |  |
| Cutout Height - Top to Bottom              | 79.9 inches                    |  |
| Overall Product Weight Net Weight          | 304 Lbs                        |  |
| Shipping Weight with Panel                 | 373.5 Lbs                      |  |
| Shipping Height - Top to Bottom with Panel | 90.1 inches                    |  |
| Shipping Width - Side to Side              | 35.4 inches                    |  |
| Shipping Depth - Front to Back             | 32.1 inches                    |  |
| Installation and Usage                     |                                |  |
| Installation Required                      | No                             |  |