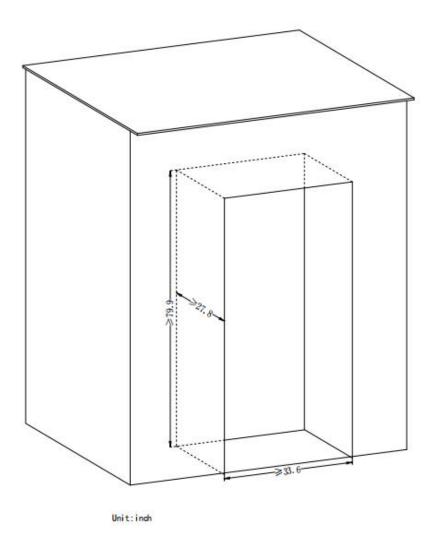

## The Smallest Space Left for Installing LW321S

| Door Swing Orientation                     | left                           |  |
|--------------------------------------------|--------------------------------|--|
| Number of Doors                            | 1                              |  |
| Door Material                              | tempered glass                 |  |
| Door Material Details                      | tinted double pane             |  |
| Door Color/Finish                          | stainless steel                |  |
| Door Opening Degree to Slide out Shelves   | >90°                           |  |
| UV Resistant                               | Yes                            |  |
| Door Reversible                            | No                             |  |
| Shelves                                    |                                |  |
| Adjustable Shelves to different heights    | No                             |  |
| Number of Shelves                          | 16 full shelves + 1 half shelf |  |
| Shelve Material                            | beech wood                     |  |
| Shelves slide out degree                   | 75%                            |  |
| Full shelve size (Width x Depth x Height)  | 27.9x21.7x1.5inches            |  |
| Half shelve size (Width x Depth x Height)  | 27.8x16.5x1.5inches            |  |
| Certifications Listings&Approvals          |                                |  |
| ETL Listed                                 | Yes                            |  |
| ISO 9001 Certified                         | Yes                            |  |
| Unit Dimension and Weight                  |                                |  |
| Overall Height - Top to Bottom             | 79.5 inches                    |  |
| Overall Width - Side to Side               | 32.4 inches                    |  |
| Overall Depth - Front to Back              | 29.1 inches                    |  |
| Depth -Excluding Handles                   | 27.4 inches                    |  |
| Interior Height - Top to Bottom            | 71.7 inches                    |  |
| Interior Width - Side to Side              | 29.5 inches                    |  |
| Interior Depth - Front to Back             | 22.0 inches                    |  |
| Door Height - Top to Bottom                | 74.0 inches                    |  |
| Door Width - Side to Side                  | 32.4 inches                    |  |
| Door Depth - Front to Back                 | 1.6 inches                     |  |
| Depth With Door Open at 90 Degrees         | 58.7 inches                    |  |
| Cutout Width - Side to Side                | 33.6 inches                    |  |
| Cutout Depth - Front to Back               | 27.8 inches                    |  |
| Cutout Height - Top to Bottom              | 79.9 inches                    |  |
| Overall Product Weight Net Weight          | 304 Lbs                        |  |
| Shipping Weight with Panel                 | 373.5 Lbs                      |  |
| Shipping Height - Top to Bottom with Panel | 90.1 inches                    |  |
| Shipping Width - Side to Side              | 35.4 inches                    |  |
| Shipping Depth - Front to Back             | 32.1 inches                    |  |
| Installation and Usage                     |                                |  |
| Installation Required                      | No                             |  |