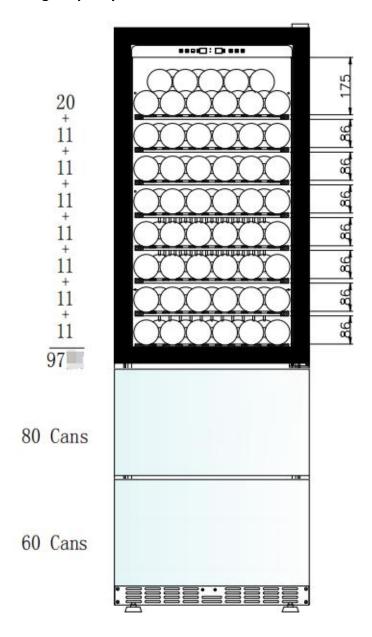

# **Specification Detail of Model LW168TS**

| Specification                                          |                                           |  |
|--------------------------------------------------------|-------------------------------------------|--|
| Product Model                                          | LW168TS                                   |  |
| Storage Capacity                                       | 15.9 cubic feet                           |  |
| Overall Wine Bottle Capacity (750ml Standard Bordeaux) | 97                                        |  |
| Overall Pop Can Capacity (330ml Standard Pop Can)      | 140                                       |  |
| Installation Type                                      | built-in or freestanding                  |  |
| Color/Finish                                           | black cabinet                             |  |
| Primary Material                                       | metal, stainless steal, glass, wood, wire |  |
| Door Style                                             | double pane tinted glass door, 2          |  |
|                                                        | Foam Drawers                              |  |
| Cooling System                                         | compressor                                |  |
| Defrost System                                         | frost free                                |  |
| Anti-Vibration Technology                              | Yes                                       |  |
| Ventilation Location                                   | Front                                     |  |
| Fan Type                                               | Interior                                  |  |
| Humidity Control                                       | >65%                                      |  |
| Integrated Lock                                        | No                                        |  |
| Quiet Operation                                        | 42 dB                                     |  |
| Stain Resistant                                        | antirust coat                             |  |
| Odor Resistant                                         | activated carbon filter                   |  |
| Leak-proof                                             | water pan                                 |  |
| Voltage                                                | 110-120 volts                             |  |
| Frequency                                              | 60Hz                                      |  |
| Amperage                                               | 1.9 amperes                               |  |
| Country of Origin                                      | China                                     |  |
| Refrigerant                                            | R600a                                     |  |
| Interior Light                                         | Yes                                       |  |
| Bulb Type                                              | white LED                                 |  |
| Adjustable Feet                                        | Yes (From 0 to 0.4 Inch)                  |  |
| Temperature Specification                              |                                           |  |
| Temperature Zones                                      | dual zone                                 |  |
| Overall Minimum Temperature                            | 39 degrees F                              |  |
| Overall Maximum Temperature                            | 64 degrees F                              |  |
| Wine Zone Bottle Capacity                              | 97                                        |  |
| Wine Zone Minimum Temperature                          | 41 degrees F                              |  |

### **Storage Capacity**

The bottle capacity is for standard Bordeaux 750ml bottles which are approximately 2.75" in diameter. Storing large and/or oddly shaped bottles (including champagne and sparkling wine bottles) should remove at least 1 shelf (shelves is removable) and will decrease the number of bottles you are able to store in your wine cooler.