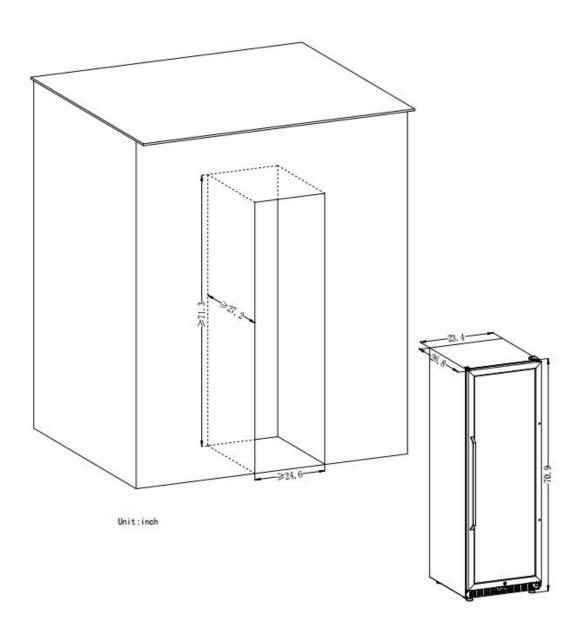

| Cutout Width - Side to Side                | 24.6 inches                 |
|--------------------------------------------|-----------------------------|
| Cutout Depth - Front to Back               | 27.2 inches                 |
| Cutout Height - Top to Bottom              | 71.3 inches                 |
| Overall Product Weight Net Weight          | 216.1 Lbs                   |
| Shipping Weight with Panel                 | 247.4 Lbs                   |
| Shipping Height - Top to Bottom with Panel | 77.7 inches                 |
| Shipping Width - Side to Side              | 26.0 inches                 |
| Shipping Depth - Front to Back             | 30.3 inches                 |
| Installation and Usage                     |                             |
| Installation Required                      | No                          |
| Tools Needed for Installation              | No                          |
| Additional Parts Required                  | No                          |
| Supplier Intended and Approved Use         | residential use             |
| Outdoor Use                                | No                          |
| Product Care                               | wipe clean with a dry cloth |
| Undercounter                               | No                          |
| Warranty                                   |                             |
| Manufacturer Warranty (labor)              | 1 year                      |
| Manufacturer Warranty (parts)              | 1 year                      |
| What in the Box                            |                             |
| LW168TS Dual Zone Wine Cooler              | 1 unit                      |
| User Manual                                | 1 pc                        |
|                                            | · · ·                       |

## The Smallest Space Left for Installing LW168TS and 168 series