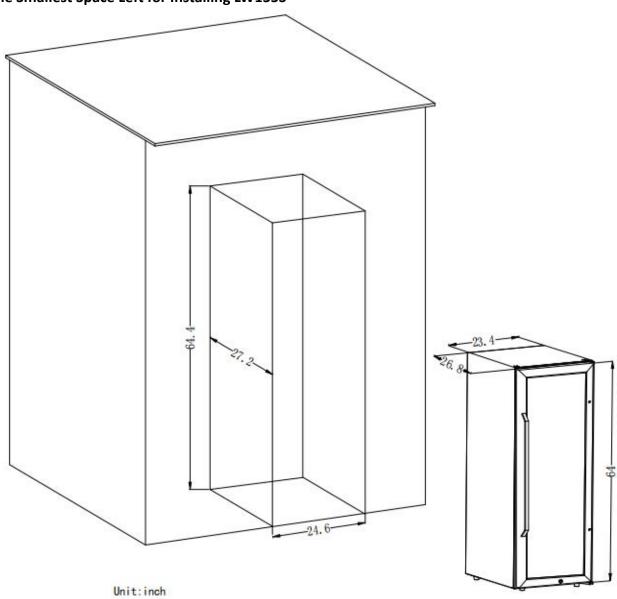

## The Smallest Space Left for Installing LW155S

| - · · · · · · · · · · · · · · · · · · ·      | xternal                       |  |
|----------------------------------------------|-------------------------------|--|
| Ooor Swing Orientation le                    | eft                           |  |
| lumber of Doors 1                            |                               |  |
| Door Material te                             | empered glass                 |  |
| Poor Material Details tii                    | nted double pane              |  |
| oor Color/Finish st                          | tainless steel                |  |
| oor Opening Degree to Slide out Shelves >9   | 90°                           |  |
| IV Resistant Ye                              | es                            |  |
| oor Reversible Ye                            | es                            |  |
| Shelves                                      |                               |  |
| djustable Shelves to different heights N     | lo                            |  |
| lumber of Shelves 12                         | 2 full shelves + 1 half shelf |  |
| helve Material bo                            | eech wood                     |  |
| helves slide out degree 75                   | 5%                            |  |
| ull shelve size (Width x Depth x Height)     | 8.8x21.3x1.0inches            |  |
| lalf shelve size (Width x Depth x Height)    | 8.8x12.8x1.0inches            |  |
| Certifications Listings&Approvals            |                               |  |
| TL Listed Ye                                 | es                            |  |
| SO 9001 Certified Ye                         | es                            |  |
| Init Dimension and Weight                    |                               |  |
| Overall Height - Top to Bottom 64            | 4.0 inches                    |  |
| Overall Width - Side to Side 23              | 3.4 inches                    |  |
| Overall Depth - Front to Back 28             | 8.4 inches                    |  |
| Pepth -Excluding Handles 20                  | 6.8 inches                    |  |
| nterior Height - Top to Bottom 56            | 6.3 inches                    |  |
| nterior Width - Side to Side 20              | 0.6 inches                    |  |
| nterior Depth - Front to Back 2:             | 1.4 inches                    |  |
| Ooor Height - Top to Bottom 59               | 9.4 inches                    |  |
| Door Width - Side to Side 23                 | 3.4 inches                    |  |
| Door Depth - Front to Back 1.                | 3 inches                      |  |
| Depth With Door Open at 90 Degrees 49        | 9.0 inches                    |  |
| Cutout Width - Side to Side 24               | 4.6 inches                    |  |
| Cutout Depth - Front to Back 21              | 7.2 inches                    |  |
| Cutout Height - Top to Bottom 64             | 4.4 inches                    |  |
| Overall Product Weight Net Weight 19         | 96.2 Lbs                      |  |
| hipping Weight with Panel 2:                 | 15.2 Lbs                      |  |
| hipping Height - Top to Bottom with Panel 70 | 0.2 inches                    |  |
| hipping Width - Side to Side 20              | 6.0 inches                    |  |
| hipping Depth - Front to Back 30             | 0.3 inches                    |  |
| Installation and Usage                       |                               |  |