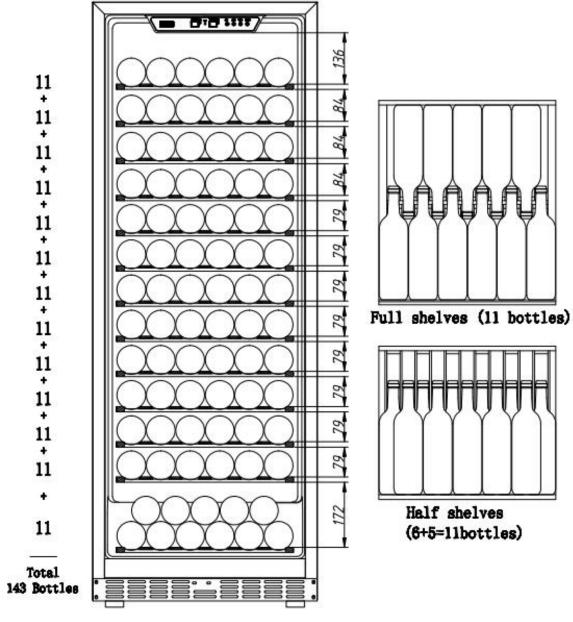

### **Storage Capacity**

### LW155\$

The bottle capacity is for standard Bordeaux 750ml bottles which are approximately 2.75" in diameter. Storing large and/or oddly shaped bottles (including champagne and sparkling wine bottles) should remove at least 1 shelf (shelves is removable) and will decrease the number of bottles you are able to store in your wine cooler.