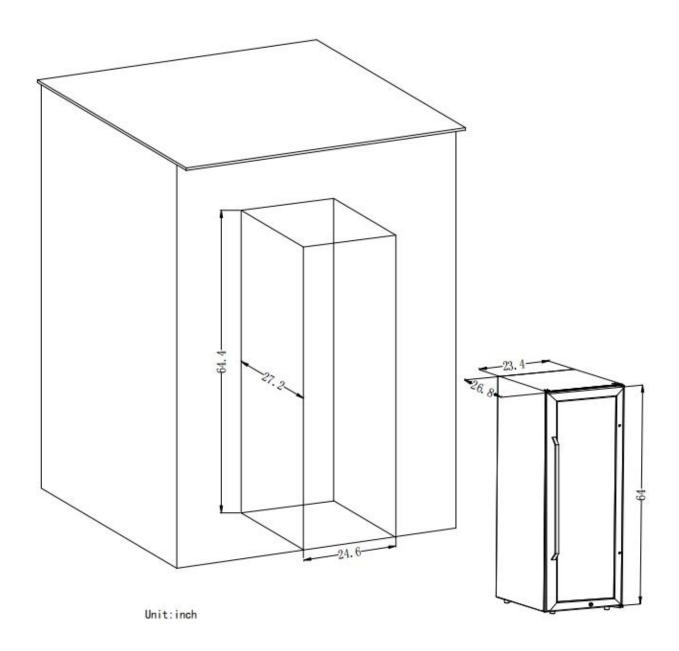

## The Smallest Space Left for Installing LW133DD

| Second Zone Minimum Temperature           | 41 degrees F                   |
|-------------------------------------------|--------------------------------|
| Second Zone Maximum Temperature           | 64 degrees F                   |
| Wine Bottle Capacity                      | 130                            |
| Temperature Display Type                  | touch screen                   |
| Doors                                     |                                |
| Door Handle Design                        | external                       |
| Door Swing Orientation                    | left                           |
| Number of Doors                           | 2                              |
| Door Material                             | tempered glass                 |
| Door Material Details                     | tinted double pane             |
| Door Color/Finish                         | stainless steel                |
| Door Opening Degree to Slide out Shelves  | >90°                           |
| UV Resistant                              | Yes                            |
| Door Reversible                           | No                             |
| Shelves                                   |                                |
| Adjustable Shelves to different heights   | No                             |
| Number of Shelves                         | 10 full shelves + 1 half shelf |
| Shelve Material                           | beech wood                     |
| Shelves slide out degree                  | 75%                            |
| Full shelve size (Width x Depth x Height) | 18.8x21.3x1.0inches            |
| Half shelve size (Width x Depth x Height) | 18.8x12.8x1.0inches            |
| Certifications Listings&Approvals         |                                |
| ETL Listed                                | Yes                            |
| ISO 9001 Certified                        | Yes                            |
| Unit Dimension and Weight                 |                                |
| Overall Height - Top to Bottom            | 64 inches                      |
| Overall Width - Side to Side              | 23.4 inches                    |
| Overall Depth - Front to Back             | 28.4 inches                    |
| Depth -Excluding Handles                  | 26.8 inches                    |
| Interior Height - Top to Bottom           | 56.3 inches                    |
| Interior Width - Side to Side             | 20.6 inches                    |
| Interior Depth - Front to Back            | 21.4 inches                    |
| Upper Door Height - Top to Bottom         | 26.7 inches                    |
| Upper Door Width - Side to Side           | 23.5 inches                    |
| Upper Door Depth - Front to Back          | 1.3 inches                     |
| Lower Door Height - Top to Bottom         | 32.4 inches                    |
| Lower Door Width - Side to Side           | 23.5 inches                    |
| Lower Door Depth - Front to Back          | 1.3 inches                     |
| Depth With Door Open at 90 Degrees        | 49.0 inches                    |
| Cutout Width - Side to Side               | 24.6 inches                    |
| Cutout Depth - Front to Back              | 27.2 inches                    |