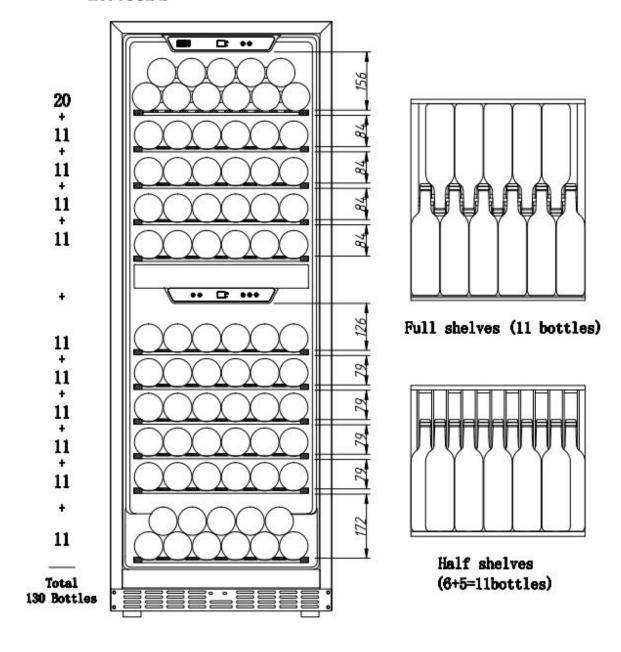

## **Storage Capacity**

## LW133DD

The bottle capacity is for standard Bordeaux 750ml bottles which are approximately 2.75" in diameter. Storing large and/or oddly shaped bottles (including champagne and sparkling wine bottles) should remove at least 1 shelf (shelves is removable) and will decrease the number of bottles you are able to store in your wine cooler.