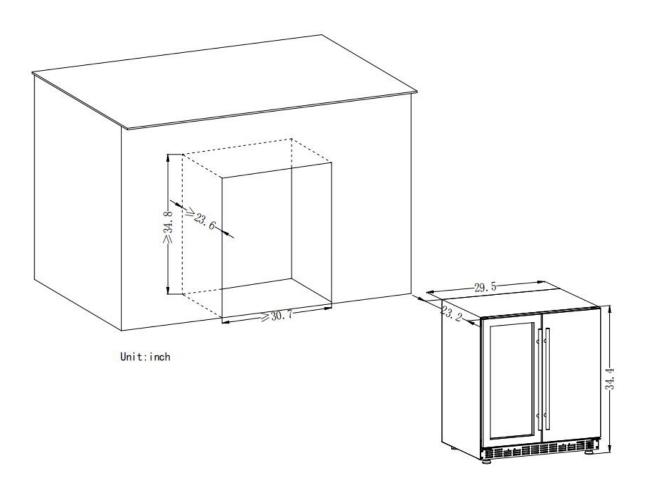

# **Specification Detail of Model LB66BAA**

| Specification                                          |                                           |  |
|--------------------------------------------------------|-------------------------------------------|--|
| Product Model                                          | LB66BAA                                   |  |
| Storage Capacity                                       | 5.9 cubic feet                            |  |
| Overall Wine Bottle Capacity (750ml Standard Bordeaux) | 31                                        |  |
| Overall Pop Can Capacity (330ml Standard Pop can)      | 76                                        |  |
| Installation Type                                      | built-in or freestanding                  |  |
| Color/Finish                                           | black cabinet                             |  |
| Primary Material                                       | metal, stainless steal, glass, wood, wire |  |
| Door Style                                             | French door                               |  |
| Cooling System                                         | compressor                                |  |
| Defrost System                                         | automatic defrost                         |  |
| Anti-Vibration Technology                              | Yes                                       |  |
| Ventilation Location                                   | Front                                     |  |
| Fan Type                                               | Interior                                  |  |
| Humidity Control                                       | >65%                                      |  |
| Integrated Lock                                        | No                                        |  |
| Quiet Operation                                        | 42 dB                                     |  |
| Stain Resistant                                        | antirust coat                             |  |
| Odor Resistant                                         | activated carbon filter                   |  |
| Leak-proof                                             | water pan                                 |  |
| Voltage                                                | 110-120 volts                             |  |
| Frequency                                              | 60Hz                                      |  |
| Amperage                                               | 1.3 amperes                               |  |
| Estimated Yearly Electricity Use (kWh)                 | 293                                       |  |
| Country of Origin                                      | China                                     |  |
| Refrigerant                                            | R600a                                     |  |
| Interior Light                                         | Yes                                       |  |
| Bulb Type                                              | white LED                                 |  |
| Adjustable Feet                                        | Yes (From 0 to 0.4 Inch)                  |  |
| Temperature Specification                              |                                           |  |
| Temperature Zones                                      | dual zone                                 |  |
| Overall Minimum Temperature                            | 41 degrees F                              |  |
| Overall Maximum Temperature                            | 64 degrees F                              |  |
| Left Zone Wine Bottle Capacity                         | 31                                        |  |
| Left Zone Minimum Temperature                          | 41 degrees F                              |  |