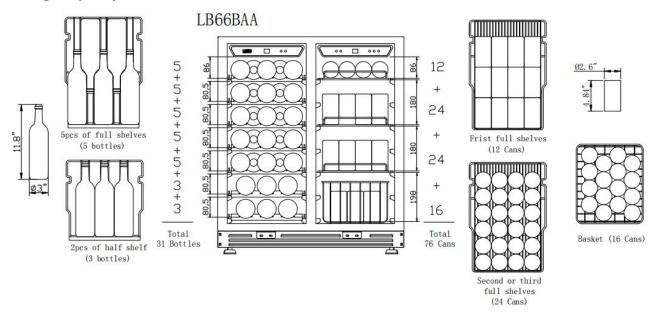

# **Specification Detail of Model LB66BAA**

| Specification                                          |                                           |  |
|--------------------------------------------------------|-------------------------------------------|--|
| Product Model                                          | LB66BAA                                   |  |
| Storage Capacity                                       | 5.9 cubic feet                            |  |
| Overall Wine Bottle Capacity (750ml Standard Bordeaux) | 31                                        |  |
| Overall Pop Can Capacity (330ml Standard Pop can)      | 76                                        |  |
| Installation Type                                      | built-in or freestanding                  |  |
| Color/Finish                                           | black cabinet                             |  |
| Primary Material                                       | metal, stainless steal, glass, wood, wire |  |
| Door Style                                             | French door                               |  |
| Cooling System                                         | compressor                                |  |
| Defrost System                                         | automatic defrost                         |  |
| Anti-Vibration Technology                              | Yes                                       |  |
| Ventilation Location                                   | Front                                     |  |
| Fan Type                                               | Interior                                  |  |
| Humidity Control                                       | >65%                                      |  |
| Integrated Lock                                        | No                                        |  |
| Quiet Operation                                        | 42 dB                                     |  |
| Stain Resistant                                        | antirust coat                             |  |
| Odor Resistant                                         | activated carbon filter                   |  |
| Leak-proof                                             | water pan                                 |  |
| Voltage                                                | 110-120 volts                             |  |
| Frequency                                              | 60Hz                                      |  |
| Amperage                                               | 1.3 amperes                               |  |
| Estimated Yearly Electricity Use (kWh)                 | 293                                       |  |
| Country of Origin                                      | China                                     |  |
| Refrigerant                                            | R600a                                     |  |
| Interior Light                                         | Yes                                       |  |
| Bulb Type                                              | white LED                                 |  |
| Adjustable Feet                                        | Yes (From 0 to 0.4 Inch)                  |  |
| Temperature Specification                              |                                           |  |
| Temperature Zones                                      | dual zone                                 |  |
| Overall Minimum Temperature                            | 41 degrees F                              |  |
| Overall Maximum Temperature                            | 64 degrees F                              |  |
| Left Zone Wine Bottle Capacity                         | 31                                        |  |
| Left Zone Minimum Temperature                          | 41 degrees F                              |  |