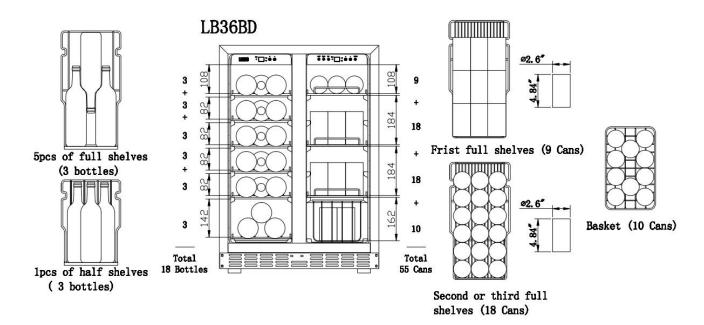

# **Specification Detail of Model LB36BD**

| Specification                                          |                                           |  |
|--------------------------------------------------------|-------------------------------------------|--|
| Product Model                                          | LB36BD                                    |  |
| Storage Capacity                                       | 4.6 cubic feet                            |  |
| Overall Wine Bottle Capacity (750ml Standard Bordeaux) | 18                                        |  |
| Overall Pop Can Capacity (330ml Standard Pop Can)      | 55                                        |  |
| Installation Type                                      | built-in or freestanding                  |  |
| Color/Finish                                           | black cabinet                             |  |
| Primary Material                                       | metal, stainless steal, glass, wood, wire |  |
| Door Style                                             | French door                               |  |
| Cooling System                                         | compressor                                |  |
| Defrost System                                         | frost free                                |  |
| Anti-Vibration Technology                              | Yes                                       |  |
| Ventilation Location                                   | Front                                     |  |
| Fan Type                                               | Interior                                  |  |
| Humidity Control                                       | >65%                                      |  |
| Integrated Lock                                        | Yes                                       |  |
| Quiet Operation                                        | 42 dB                                     |  |
| Stain Resistant                                        | antirust coat                             |  |
| Odor Resistant                                         | activated carbon filter                   |  |
| Leak-proof                                             | water pan                                 |  |
| Voltage                                                | 110-120 volts                             |  |
| Frequency                                              | 60Hz                                      |  |
| Amperage                                               | 1.3 amperes                               |  |
| Country of Origin                                      | China                                     |  |
| Refrigerant                                            | R600a                                     |  |
| Interior Light                                         | Yes                                       |  |
| Bulb Type                                              | white LED                                 |  |
| Adjustable Feet                                        | Yes (From 0 to 0.4 Inch)                  |  |
| Temperature Specification                              |                                           |  |
| Temperature Zones                                      | dual zone                                 |  |
| Overall Minimum Temperature                            | 39 degrees F                              |  |
| Overall Maximum Temperature                            | 64 degrees F                              |  |
| Left Zone Wine Bottle Capacity                         | 18                                        |  |
| Left Zone Minimum Temperature                          | 41 degrees F                              |  |
| Left Zone Maximum Temperature                          | 64 degrees F                              |  |
| Right Zone Pop Can Capacity                            | 55                                        |  |

| Right Zone Minimum Temperature            | 39 degrees F                              |
|-------------------------------------------|-------------------------------------------|
| Right Zone Maximum Temperature            | 50 degrees F                              |
| Temperature Display Type                  | touch screen                              |
| Doors                                     |                                           |
| Door Handle Design                        | External                                  |
| Door Swing Orientation                    | Center                                    |
| Number of Doors                           | 2                                         |
| Door Material                             | tempered glass                            |
| Door Material Details                     | tinted double pane                        |
| Door Color/Finish                         | stainless steel                           |
| Door Opening Degree to Slide out Shelves  | >100°                                     |
| UV Resistant                              | Yes                                       |
| Door Reversible                           | No                                        |
| Shelves                                   |                                           |
| Adjustable Shelves to different heights   | No                                        |
| Number of Shelves                         | 5 full shelves + 1 half shelf in the left |
|                                           | zone; 3 wire shelf + 1 wire basket in     |
|                                           | the right zone                            |
| Shelve Material                           | beech wood, iron                          |
| Shelves Slide out Degree                  | 75%                                       |
| Full shelve size (Width x Depth x Height) | 8.8x17.5x1.0inches                        |
| Half shelve size (Width x Depth x Height) | 8.8x12.8x1.0inches                        |
| Wire shelve size (Width x Depth x Height) | 8.6x17.1x1.2inches                        |
| Wire basket size (Width x Depth x Height) | 7.5x12.2x6.5inches                        |
| Certifications Listings&Approvals         |                                           |
| ETL Listed                                | Yes                                       |
| ISO 9001 Certified                        | Yes                                       |
| Unit Dimension and Weight                 |                                           |
| Overall Height - Top to Bottom            | 33.8 inches                               |
| Overall Width - Side to Side              | 23.4 inches                               |
| Overall Depth - Front to Back             | 24.9 inches                               |
| Depth -Excluding Handles                  | 23.2 inches                               |
| Interior Height - Top to Bottom           | 27.4 inches                               |
| Interior Width - Side to Side             | 20.9 inches                               |
| Interior Depth - Front to Back            | 17.7 inches                               |
| Door Height - Top to Bottom               | 30.0 inches                               |
| Door Width - 1 Piece                      | 11.6 inches                               |
| Door Depth - Front to Back                | 1.1 inches                                |
| Depth With Door Open at 90 Degrees        | 33.8 inches                               |
| Cutout Width - Side to Side               | 24.6 inches                               |
| Cutout Depth - Front to Back              | 23.6 inches                               |

### **Storage Capacity**

The bottle capacity is for standard Bordeaux 750ml bottles which are approximately 2.75" in diameter. Storing large and/or oddly shaped bottles (including champagne and sparkling wine bottles) should remove at least 1 shelf (shelves is removable) and will decrease the number of bottles you are able to store in your wine cooler.