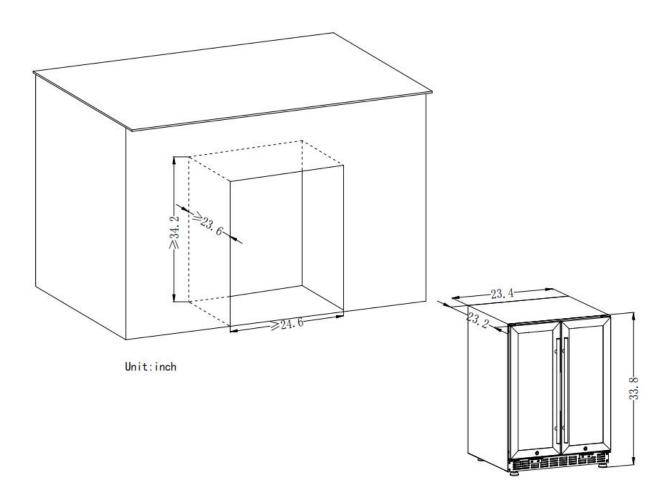

with a dry cloth |
| Undercounter                                   | Yes                         |
| Warranty                                       |                             |
| Manufacturer Warranty (labor)                  | 1 year                      |
| Manufacturer Warranty (parts)                  | 1 year                      |
| What in the Box                                |                             |
| LB36BD Wine and Beverage Cooler                | 1 unit                      |
| User Manual                                    | 1 pc                        |
| Keys                                           | 2 pcs                       |
|                                                |                             |

## The Smallest Space Left for Installing LB36BD





### **Storage Capacity**



The bottle capacity is for standard Bordeaux 750ml bottles which are approximately 2.75" in diameter. Storing large and/or oddly shaped bottles (including champagne and sparkling wine bottles) should remove at least 1 shelf (shelves is removable) and will decrease the number of bottles you are able to store in your wine cooler.