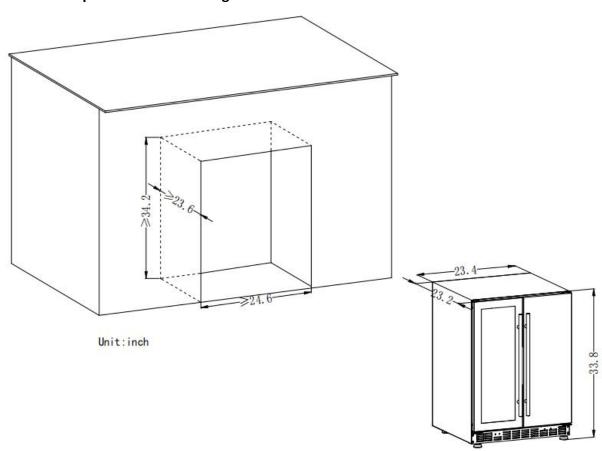

| Cutout Width - Side to Side                    | 24.6 inches                 |
|------------------------------------------------|-----------------------------|
| Cutout Depth - Front to Back                   | 23.6 inches                 |
| Cutout Height - Top to Bottom                  | 34.2 inches                 |
| Overall Product Weight (Net Weight)            | 97.7 lbs                    |
| Shipping Weight without Pallet                 | 113.5 lbs                   |
| Shipping Height - Top to Bottom without Pallet | 37.2 inches                 |
| Shipping Width - Side to Side                  | 27.4 inches                 |
| Shipping Depth - Front to Back                 | 28.9 inches                 |
| Installation and Usage                         |                             |
| Installation Required                          | No                          |
| Tools Needed for Installation                  | No                          |
| Additional Parts Required                      | No                          |
| Supplier Intended and Approved Use             | residential use             |
| Outdoor Use                                    | No                          |
| Product Care                                   | wipe clean with a dry cloth |
| Undercounter                                   | Yes                         |
| Warranty                                       |                             |
| Manufacturer Warranty (labor)                  | 1 year                      |
| Manufacturer Warranty (parts)                  | 1 year                      |
| What in the Box                                |                             |
| LB36BAA Wine and Beverage Cooler               | 1 unit                      |
| User Manual                                    | 1 pc                        |
|                                                | <del>-</del>                |

## The Smallest Space Left for Installing LB36BAA