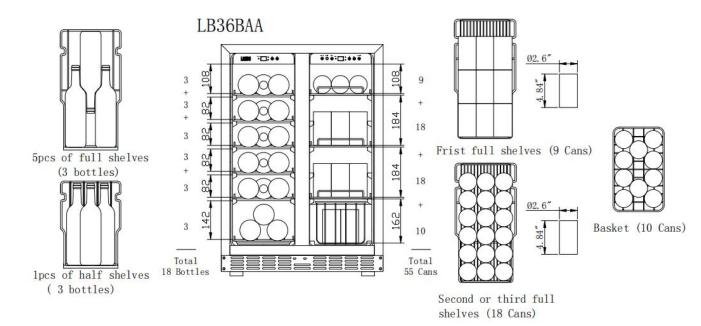

# **Specification Detail of Model LB36BAA**

| Specification                                          |                                           |  |
|--------------------------------------------------------|-------------------------------------------|--|
| Product Model                                          | LB36BAA                                   |  |
| Storage Capacity                                       | 4.6 cubic feet                            |  |
| Overall Wine Bottle Capacity (750ml Standard Bordeaux) | 18                                        |  |
| Overall Pop Can Capacity (330ml Standard Pop Can)      | 55                                        |  |
| Installation Type                                      | built-in or freestanding                  |  |
| Color/Finish                                           | black cabinet                             |  |
| Primary Material                                       | metal, stainless steal, glass, wood, wire |  |
| Door Style                                             | French door                               |  |
| Cooling System                                         | compressor                                |  |
| Defrost System                                         | Frost free                                |  |
| Anti-Vibration Technology                              | Yes                                       |  |
| Ventilation Location                                   | Front                                     |  |
| Fan Type                                               | Interior                                  |  |
| Humidity Control                                       | >65%                                      |  |
| Integrated Lock                                        | No                                        |  |
| Quiet Operation                                        | 42 dB                                     |  |
| Stain Resistant                                        | antirust coat                             |  |
| Odor Resistant                                         | activated carbon filter                   |  |
| Leak-proof                                             | water pan                                 |  |
| Voltage                                                | 110-120 volts                             |  |
| Frequency                                              | 60Hz                                      |  |
| Amperage                                               | 1.3 amperes                               |  |
| Country of Origin                                      | China                                     |  |
| Refrigerant                                            | R600a                                     |  |
| Interior Light                                         | Yes                                       |  |
| Bulb Type                                              | white LED                                 |  |
| Adjustable Feet                                        | Yes (From 0 to 0.4 Inch)                  |  |
| Temperature Specification                              |                                           |  |
| Temperature Zones                                      | dual zone                                 |  |
| Overall Minimum Temperature                            | 39 degrees F                              |  |
| Overall Maximum Temperature                            | 64 degrees F                              |  |
| Left Zone Wine Bottle Capacity                         | 18                                        |  |
| Left Zone Minimum Temperature                          | 41 degrees F                              |  |
| Left Zone Maximum Temperature                          | 64 degrees F                              |  |
| Right Zone Pop Can Capacity                            | 55                                        |  |

| Right Zone Maximum Temperature  Temperature Display Type  Doors  Door Handle Design  Door Swing Orientation  Number of Doors  Door Material  Door Material Details  Door Material Details  Door Color/Finish  Door Opening Degree to Slide out Shelves  Door Reversible  Adjustable Shelves to different heights  Touch screen  External  Center  1 x tinted tempered glass door 1 x foamed door  tinted double pane glass, Seamless stainless steel  >90°  Vo Resistant  Yes  No  Shelves  Adjustable Shelves to different heights  No                                                                                                                                                                                                                                                                                                                                                                                                                                                                                                                                                 |                                                                | 39 degrees F                              |
|-----------------------------------------------------------------------------------------------------------------------------------------------------------------------------------------------------------------------------------------------------------------------------------------------------------------------------------------------------------------------------------------------------------------------------------------------------------------------------------------------------------------------------------------------------------------------------------------------------------------------------------------------------------------------------------------------------------------------------------------------------------------------------------------------------------------------------------------------------------------------------------------------------------------------------------------------------------------------------------------------------------------------------------------------------------------------------------------|----------------------------------------------------------------|-------------------------------------------|
| Temperature Display Type  Doors  Door Handle Design  External  Door Swing Orientation  Number of Doors  Door Material  Door Material  Door Material Details  Door Material Details  Door Color/Finish  Door Opening Degree to Slide out Shelves  Door Reversible  Adjustable Shelves to different heights  Shelves  Shelves  Shelves  Shelves Material  Shelves Material  Doer Opening Degree  Door Reversible  No  Shelves  Shelves  Shelves  Shelves  Shelves  Shelves  Shelves  Shelves Material  Doer Reversible  Doer Opening Degree to Slide out Shelves  Shelves  Shelves  Tool Shelves  Shelves  Shelves Material  Doer Reversible  No  Shelves  Shelves Slide out Degree  Tosw | Right Zone Minimum Temperature  Right Zone Maximum Temperature |                                           |
| DoorsDoor Handle DesignExternalDoor Swing OrientationCenterNumber of Doors2Door Material1 x tinted tempered glass door<br>1 x foamed doorDoor Material Detailstinted double pane glass, Seamless<br>stainless steelDoor Color/Finishstainless steelDoor Opening Degree to Slide out Shelves>90°UV ResistantYesDoor ReversibleNoShelvesAdjustable Shelves to different heightsNoShelveszone; 3 wire shelf + 1 wire basket in<br>the right zoneShelve Materialbeech wood, coated iron wireShelves Slide out Degree75%                                                                                                                                                                                                                                                                                                                                                                                                                                                                                                                                                                     | · · · · · · · · · · · · · · · · · · ·                          |                                           |
| Door Swing Orientation  Center  Number of Doors  Door Material  Door Material  Door Material Details  Door Material Details  Tinted double pane glass, Seamless stainless steel  Door Color/Finish  Door Opening Degree to Slide out Shelves  Door Reversible  No  Shelves  Adjustable Shelves to different heights  No  Shelves  Shelves  Shelves  Shelves  Shelves  Shelves  Shelves  Shelve Material  Shelves Slide out Degree  75%                                                                                                                                                                                                                                                                                                                                                                                                                                                                                                                                                                                                                                                  |                                                                |                                           |
| Number of Doors  Door Material  Door Material  Door Material Details  Door Color/Finish  Door Opening Degree to Slide out Shelves  UV Resistant  Door Reversible  Adjustable Shelves to different heights  No  Shelves  Number of Shelves  Shelves  Shelves  Shelves  Shelves  Shelves  Shelves  Shelves  Shelves  Shelves Material  Shelves Slide out Degree  75%                                                                                                                                                                                                                                                                                                                                                                                                                                                                                                                                                                                                                                                                                                                      | Door Handle Design                                             | External                                  |
| Number of Doors  Door Material  Door Material  Door Material Details  Door Color/Finish  Door Opening Degree to Slide out Shelves  UV Resistant  Door Reversible  Adjustable Shelves to different heights  No  Shelves  Number of Shelves  Shelves  Shelves  Shelves  Shelves  Shelves  Shelves  Shelves  Shelves  Shelves Material  Shelves Slide out Degree  75%                                                                                                                                                                                                                                                                                                                                                                                                                                                                                                                                                                                                                                                                                                                      | Door Swing Orientation                                         | Center                                    |
| Door Material Details  tinted double pane glass, Seamless stainless steel  Door Color/Finish  Door Opening Degree to Slide out Shelves  UV Resistant  Poor Reversible  No  Shelves  Adjustable Shelves to different heights  No  5 full shelves + 1 half shelf in the left zone; 3 wire shelf + 1 wire basket in the right zone  Shelve Material  Shelves Slide out Degree  75%                                                                                                                                                                                                                                                                                                                                                                                                                                                                                                                                                                                                                                                                                                         | Number of Doors                                                | 2                                         |
| Door Material Details  tinted double pane glass, Seamless stainless steel  Door Color/Finish  Door Opening Degree to Slide out Shelves  UV Resistant  Pes  Door Reversible  No  Shelves  Adjustable Shelves to different heights  No  5 full shelves + 1 half shelf in the left zone; 3 wire shelf + 1 wire basket in the right zone  Shelve Material  Shelves Slide out Degree  75%                                                                                                                                                                                                                                                                                                                                                                                                                                                                                                                                                                                                                                                                                                    | Door Material                                                  | 1 x tinted tempered glass door            |
| Stainless steel                                                                                                                                                                                                                                                                                                                                                                                                                                                                                                                                                                                                                                                                                                                                                                                                                                                                                                                                                                                                                                                                         |                                                                |                                           |
| Door Color/Finish  Door Opening Degree to Slide out Shelves  Ves  UV Resistant  Poor Reversible  No  Shelves  Adjustable Shelves to different heights  No  5 full shelves + 1 half shelf in the left zone; 3 wire shelf + 1 wire basket in the right zone  Shelve Material  Shelves Slide out Degree  75%                                                                                                                                                                                                                                                                                                                                                                                                                                                                                                                                                                                                                                                                                                                                                                               | Door Material Details                                          | tinted double pane glass, Seamless        |
| Door Opening Degree to Slide out Shelves  Ves  Door Reversible  Shelves  Adjustable Shelves to different heights  No  5 full shelves + 1 half shelf in the left zone; 3 wire shelf + 1 wire basket in the right zone  Shelve Material  Shelves Slide out Degree  75%                                                                                                                                                                                                                                                                                                                                                                                                                                                                                                                                                                                                                                                                                                                                                                                                                    |                                                                | stainless steel                           |
| UV Resistant  Door Reversible  No  Shelves  Adjustable Shelves to different heights  No  5 full shelves + 1 half shelf in the left zone; 3 wire shelf + 1 wire basket in the right zone  Shelve Material  Shelves Slide out Degree  75%                                                                                                                                                                                                                                                                                                                                                                                                                                                                                                                                                                                                                                                                                                                                                                                                                                                 | Door Color/Finish                                              | stainless steel                           |
| Door Reversible  Shelves  Adjustable Shelves to different heights  No  5 full shelves + 1 half shelf in the left zone; 3 wire shelf + 1 wire basket in the right zone  Shelve Material  Shelves Slide out Degree  75%                                                                                                                                                                                                                                                                                                                                                                                                                                                                                                                                                                                                                                                                                                                                                                                                                                                                   | Door Opening Degree to Slide out Shelves                       | >90°                                      |
| ShelvesAdjustable Shelves to different heightsNo5 full shelves + 1 half shelf in the left zone; 3 wire shelf + 1 wire basket in the right zoneShelve Materialbeech wood, coated iron wireShelves Slide out Degree75%                                                                                                                                                                                                                                                                                                                                                                                                                                                                                                                                                                                                                                                                                                                                                                                                                                                                    | UV Resistant                                                   | Yes                                       |
| Adjustable Shelves to different heights  5 full shelves + 1 half shelf in the left zone; 3 wire shelf + 1 wire basket in the right zone  Shelve Material  Shelves Slide out Degree  75%                                                                                                                                                                                                                                                                                                                                                                                                                                                                                                                                                                                                                                                                                                                                                                                                                                                                                                 | Door Reversible                                                | No                                        |
| 5 full shelves + 1 half shelf in the left zone; 3 wire shelf + 1 wire basket in the right zone  Shelve Material beech wood, coated iron wire  Shelves Slide out Degree 75%                                                                                                                                                                                                                                                                                                                                                                                                                                                                                                                                                                                                                                                                                                                                                                                                                                                                                                              | Shelves                                                        |                                           |
| Number of Shelveszone; 3 wire shelf + 1 wire basket in<br>the right zoneShelve Materialbeech wood, coated iron wireShelves Slide out Degree75%                                                                                                                                                                                                                                                                                                                                                                                                                                                                                                                                                                                                                                                                                                                                                                                                                                                                                                                                          | Adjustable Shelves to different heights                        | No                                        |
| the right zone  Shelve Material beech wood, coated iron wire  Shelves Slide out Degree 75%                                                                                                                                                                                                                                                                                                                                                                                                                                                                                                                                                                                                                                                                                                                                                                                                                                                                                                                                                                                              |                                                                | 5 full shelves + 1 half shelf in the left |
| Shelve Material beech wood, coated iron wire Shelves Slide out Degree 75%                                                                                                                                                                                                                                                                                                                                                                                                                                                                                                                                                                                                                                                                                                                                                                                                                                                                                                                                                                                                               |                                                                | zone; 3 wire shelf + 1 wire basket in     |
| Shelves Slide out Degree 75%                                                                                                                                                                                                                                                                                                                                                                                                                                                                                                                                                                                                                                                                                                                                                                                                                                                                                                                                                                                                                                                            |                                                                | the right zone                            |
|                                                                                                                                                                                                                                                                                                                                                                                                                                                                                                                                                                                                                                                                                                                                                                                                                                                                                                                                                                                                                                                                                         | Shelve Material                                                | beech wood, coated iron wire              |
| Full shelve size (Width x Depth x Height) 8.8x17.5x1.0inches                                                                                                                                                                                                                                                                                                                                                                                                                                                                                                                                                                                                                                                                                                                                                                                                                                                                                                                                                                                                                            | Shelves Slide out Degree                                       | 75%                                       |
|                                                                                                                                                                                                                                                                                                                                                                                                                                                                                                                                                                                                                                                                                                                                                                                                                                                                                                                                                                                                                                                                                         | Full shelve size (Width x Depth x Height)                      | 8.8x17.5x1.0inches                        |
| Half shelve size (Width x Depth x Height) 8.8x12.8x1.0inches                                                                                                                                                                                                                                                                                                                                                                                                                                                                                                                                                                                                                                                                                                                                                                                                                                                                                                                                                                                                                            | Half shelve size (Width x Depth x Height)                      | 8.8x12.8x1.0inches                        |
| Wire shelve size (Width x Depth x Height) 8.6x17.1x1.2inches                                                                                                                                                                                                                                                                                                                                                                                                                                                                                                                                                                                                                                                                                                                                                                                                                                                                                                                                                                                                                            | Wire shelve size (Width x Depth x Height)                      | 8.6x17.1x1.2inches                        |
| Wire basket size (Width x Depth x Height) 7.5x12.2x6.5inches                                                                                                                                                                                                                                                                                                                                                                                                                                                                                                                                                                                                                                                                                                                                                                                                                                                                                                                                                                                                                            | Wire basket size (Width x Depth x Height)                      | 7.5x12.2x6.5inches                        |
| Certifications Listings&Approvals                                                                                                                                                                                                                                                                                                                                                                                                                                                                                                                                                                                                                                                                                                                                                                                                                                                                                                                                                                                                                                                       | Certifications Listings&Approvals                              |                                           |
| ETL Listed Yes                                                                                                                                                                                                                                                                                                                                                                                                                                                                                                                                                                                                                                                                                                                                                                                                                                                                                                                                                                                                                                                                          | ETL Listed                                                     | Yes                                       |
| ISO 9001 Certified Yes                                                                                                                                                                                                                                                                                                                                                                                                                                                                                                                                                                                                                                                                                                                                                                                                                                                                                                                                                                                                                                                                  | ISO 9001 Certified                                             | Yes                                       |
| Unit Dimension and Weight                                                                                                                                                                                                                                                                                                                                                                                                                                                                                                                                                                                                                                                                                                                                                                                                                                                                                                                                                                                                                                                               | Unit Dimension and Weight                                      |                                           |
| Overall Height - Top to Bottom 33.8 inches                                                                                                                                                                                                                                                                                                                                                                                                                                                                                                                                                                                                                                                                                                                                                                                                                                                                                                                                                                                                                                              | Overall Height - Top to Bottom                                 | 33.8 inches                               |
| Overall Width - Side to Side 23.4 inches                                                                                                                                                                                                                                                                                                                                                                                                                                                                                                                                                                                                                                                                                                                                                                                                                                                                                                                                                                                                                                                | Overall Width - Side to Side                                   | 23.4 inches                               |
| Overall Depth - Front to Back 24.9 inches                                                                                                                                                                                                                                                                                                                                                                                                                                                                                                                                                                                                                                                                                                                                                                                                                                                                                                                                                                                                                                               | Overall Depth - Front to Back                                  | 24.9 inches                               |
| Depth -Excluding Handles 23.2 inches                                                                                                                                                                                                                                                                                                                                                                                                                                                                                                                                                                                                                                                                                                                                                                                                                                                                                                                                                                                                                                                    | Depth -Excluding Handles                                       | 23.2 inches                               |
| Interior Height - Top to Bottom 27.4 inches                                                                                                                                                                                                                                                                                                                                                                                                                                                                                                                                                                                                                                                                                                                                                                                                                                                                                                                                                                                                                                             | Interior Height - Top to Bottom                                | 27.4 inches                               |
| Interior Width - Side to Side 20.9 inches                                                                                                                                                                                                                                                                                                                                                                                                                                                                                                                                                                                                                                                                                                                                                                                                                                                                                                                                                                                                                                               | Interior Width - Side to Side                                  | 20.9 inches                               |
| Interior Depth - Front to Back 17.7 inches                                                                                                                                                                                                                                                                                                                                                                                                                                                                                                                                                                                                                                                                                                                                                                                                                                                                                                                                                                                                                                              | Interior Depth - Front to Back                                 | 17.7 inches                               |
| Door Height - Top to Bottom 30.0 inches                                                                                                                                                                                                                                                                                                                                                                                                                                                                                                                                                                                                                                                                                                                                                                                                                                                                                                                                                                                                                                                 | Door Height - Top to Bottom                                    | 30.0 inches                               |
| Door Width - 1 Piece 11.6 inches                                                                                                                                                                                                                                                                                                                                                                                                                                                                                                                                                                                                                                                                                                                                                                                                                                                                                                                                                                                                                                                        | Door Width - 1 Piece                                           | 11.6 inches                               |
| Door Depth - Front to Back 1.1 inches                                                                                                                                                                                                                                                                                                                                                                                                                                                                                                                                                                                                                                                                                                                                                                                                                                                                                                                                                                                                                                                   | Door Depth - Front to Back                                     | 1.1 inches                                |
| Depth With Door Open at 90 Degrees 33.8 inches                                                                                                                                                                                                                                                                                                                                                                                                                                                                                                                                                                                                                                                                                                                                                                                                                                                                                                                                                                                                                                          | Depth With Door Open at 90 Degrees                             | 33.8 inches                               |

### **Storage Capacity**

The bottle capacity is for standard Bordeaux 750ml bottles which are approximately 2.75" in diameter. Storing large and/or oddly shaped bottles (including champagne and sparkling wine bottles) should remove at least 1 shelf (shelves is removable) and will decrease the number of bottles you are able to store in your wine cooler.